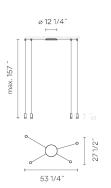

### 0351.

Application Pendants

. . . . .

Installation type Surface mounted

Description

Diffuser

Pressed-glass diffuser

#### Materials

Canopy: Steel Body: Aluminum

Finishes

0351-04 Black (RAL 9005)

Sketch