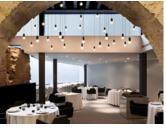

## **WIREFLOW**

Design by Arik Levy.

### 0351.

Application Pendants

. . . . .

Installation type Surface mounted

Description

Diffuser

Pressed-glass diffuser