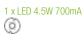

#### **Electrical characteristics**

**A**+

Light source: 2700K CRI >80 2178 lm 121 lm/W Driver included: CC - Constant Current 700 mA 120-277V 50/60Hz

Electronic dimming: 0-10V Optional dimming: DALI or Lutron ECO