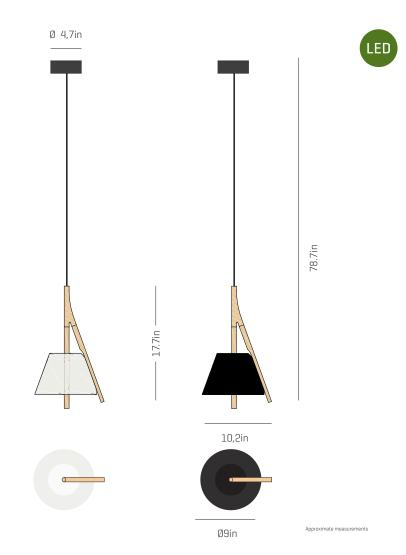

### ref. CM104

### **CANOPY AND CABLE**

Steel painted in matt black

Black cable Standard: 200cm | 78,7in Lenght/largo customizable

\*Due to the shortage of electronic components, the size of the canopy may vary depending on the availability of the driver

#### 120V - 60Hz

7W 2700K 850lm built-in

Dimming system: PHASE CONTROL & 0-10V