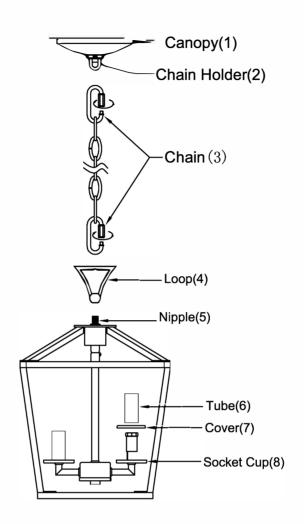

## ASSEMBLY INSTRUCTIONS

- 1. Carefully unpack and identify all parts referring to illustration for parts identification.
- 2. Turn the power to the installation point OFF.
- 3. While threading wire through, attach the loop (4) onto the nipple (5) and attach the chain (3) to the loop (4).
- 4. Use the quick link to connect the chain (3) to the chain holder (2) on the canopy (1).
- 5. Install the tube (6) on the cover (7) and the socket cup (8).
- 6. Refer to the additional installation instructions included with the product for wiring and installation.
- 7. Install proper bulbs (not included) into each socket referring to the markings and/or labels on the fixture for maximum wattage.
- 8. Restore power to the installation point and retain this sheet for future reference.