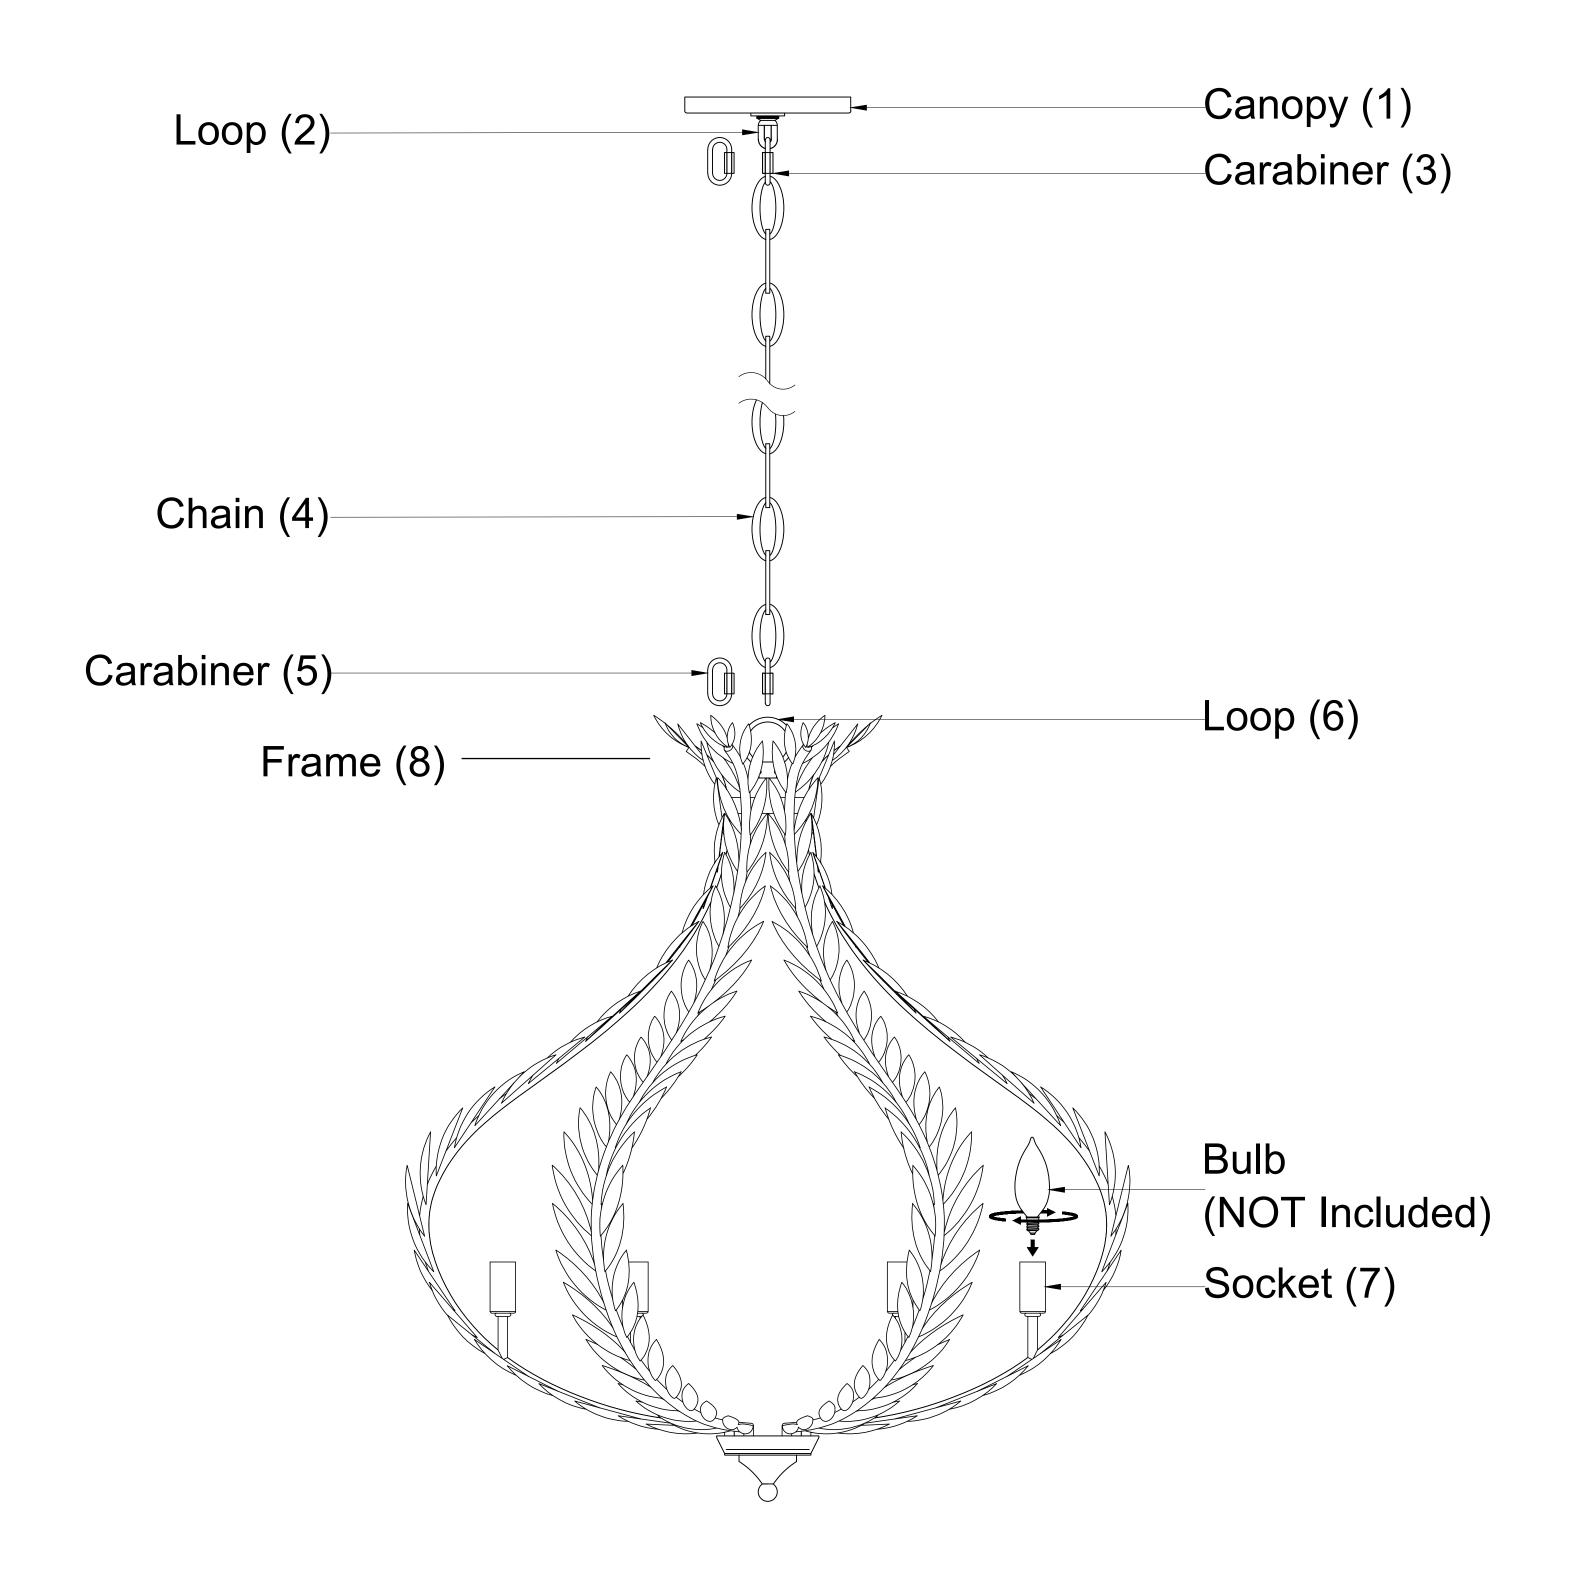

ITEM NO.: 1-4000-6

## **ASSEMBLY INSTRUCTIONS**

- 1. Carefully unpack and identify all parts referring to illustration for parts identification.
- 2. Turn the power to the installation point OFF.
- 3. Install the Loop (6) onto the Frame (8).
- 4. Use Carabiner (5) and Carabiner (3) to connect Chain (4) to Loop (6) and Loop (2). Twist the locking mechanism to secure.
- 5. Refer to the additional installation instructions included with the product for wiring and installation.
- 6. Install proper bulbs (not included) into each Socket (7) referring to the markings and/or labels on the fixture for maximum wattage.
- 7. Restore power to the installation point and retain this sheet for future reference.