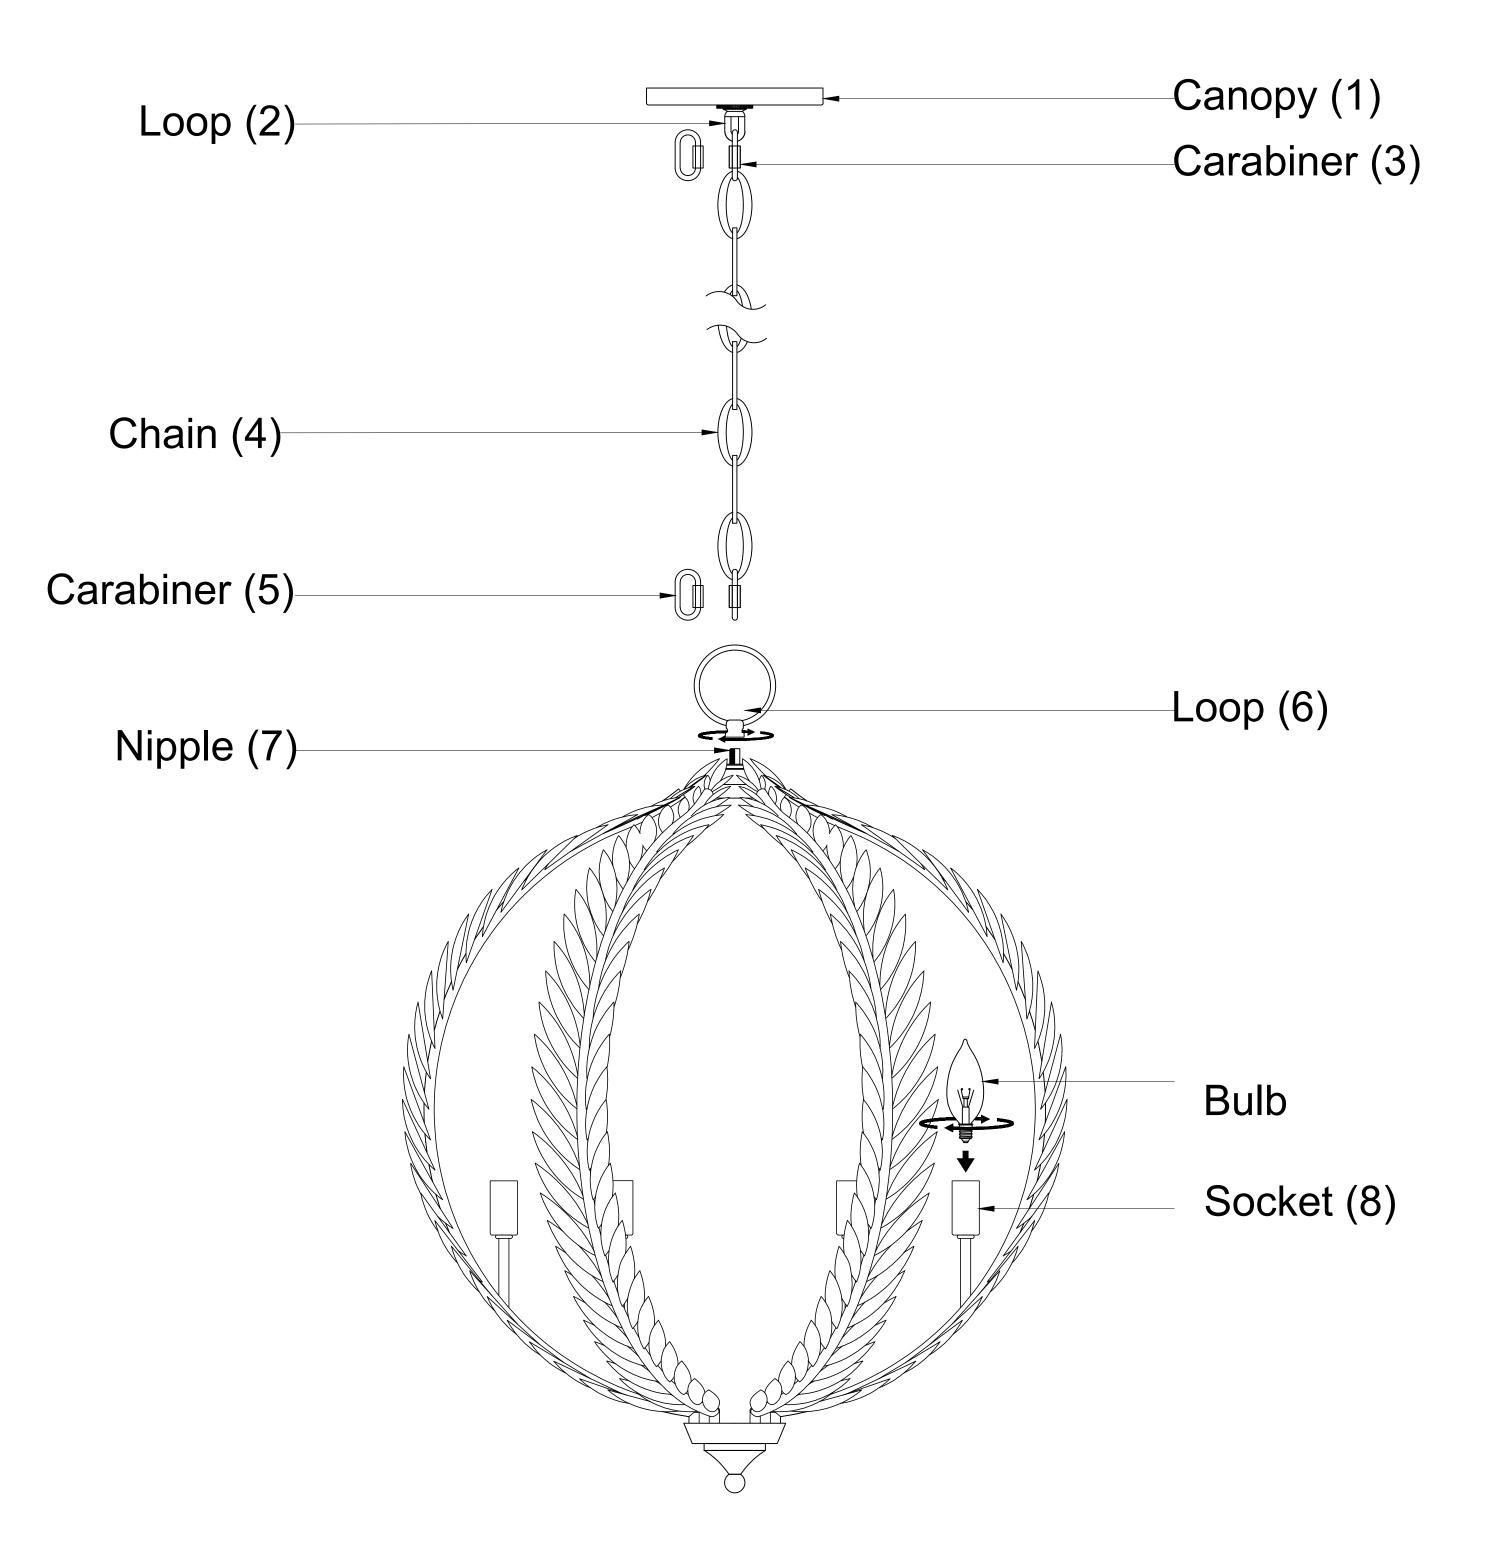

## ASSEMBLY INSTRUCTIONS

- 1. Carefully unpack and identify all parts referring to illustration for parts identification.
- 2. Turn the power to the installation point OFF.
- 3. Install the Loop (6) onto the Nipple (7).
- 4. Use Carabiner (5) and Carabiner (3) to connect Chain (4) to Loop (6) and Loop (2). Twist the locking mechanism to secure.
- 5. Refer to the additional installation instructions included with the product for wiring and installation.
- 6. Install proper bulbs (not included) into each socket (8) referring to the markings and/or labels on the fixture for maximum wattage.
- 7. Restore power to the installation point and retain this sheet for future reference.