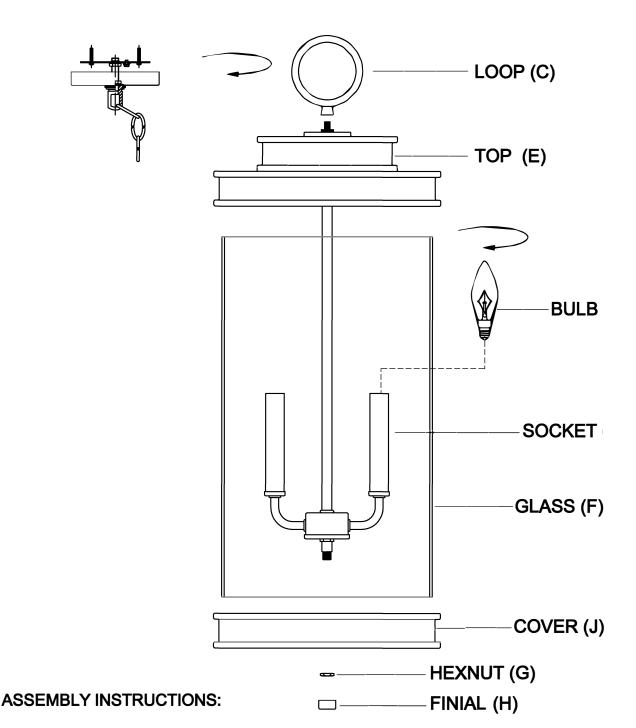

ITEM NO: 5-901

- 1. Carefully unpack and identity all parts referring to illustration for parts identification.
- 2. Turn the power to the installation point OFF.
- 3. Refer to the additional installation instructions included with the product for wiring and installation.
- 4. Lock the loop (C) clockwise onto the Top (E).
- 5. Install proper bulbs (not included) into each socket referring to the markings and/or labels on the fixture for maximum wattage.
- 6. Insert the glass (F) into the top (E).
- 7. Assemble the cover (J) onto the glass (F) using the hexnut (G) and finial (H).
- 8. Restore power to the installation point and retain this sheet for future reference.