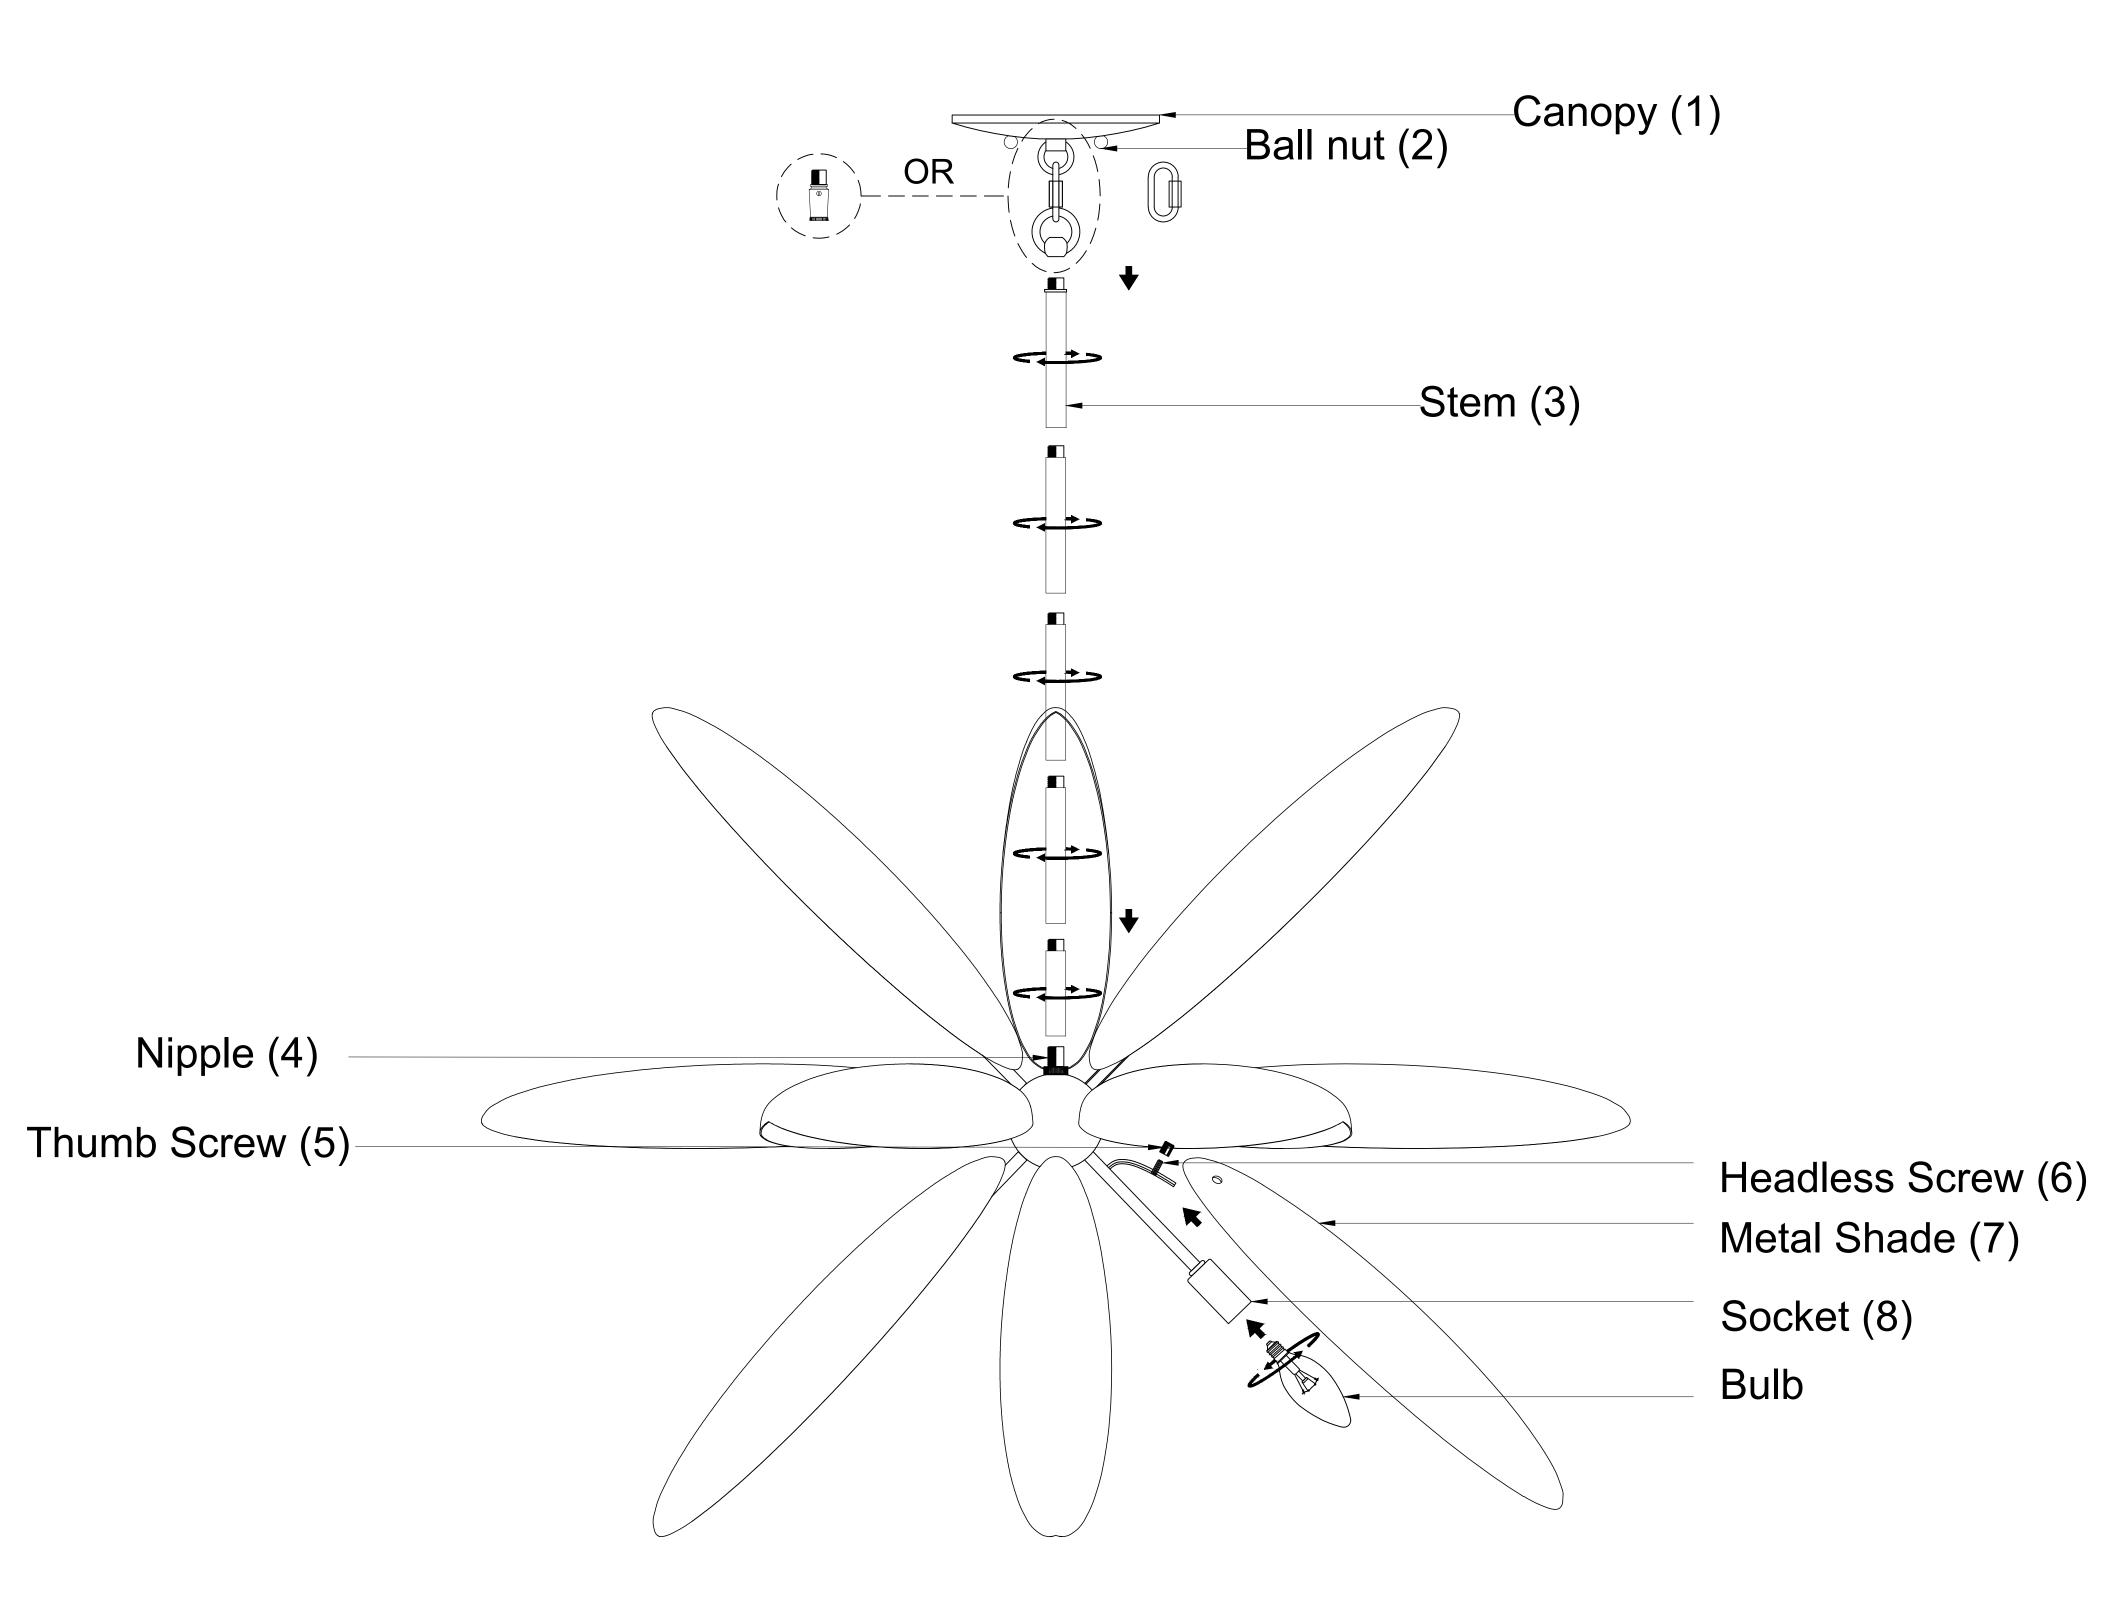

## ASSEMBLY INSTRUCTIONS

- 1. Carefully unpack and identify all parts referring to illustration for parts identification.
- 2. Turn the power to the installation point OFF.
- 3. Determine the desired height at which the pendant will be installed and select the stems (3).
- 4. Thread the wire through the stems (3) and thread the stems (3) onto the nipple (4), longest stem (3) first.
- 5. Refer to the additional installation instructions included with the product for wiring and installation.
- 6. Install the canopy (1) to the ceiling using the ball nut (2).
- 7. Attach the metal shades (7) to headless screws (6) and secure with thumb screws (5).
- 8. Install proper bulbs (not included) into each socket (8) referring to the markings and/or labels on the fixture for maximum wattage.
- 9. Restore power to the installation point and retain this sheet for future reference.