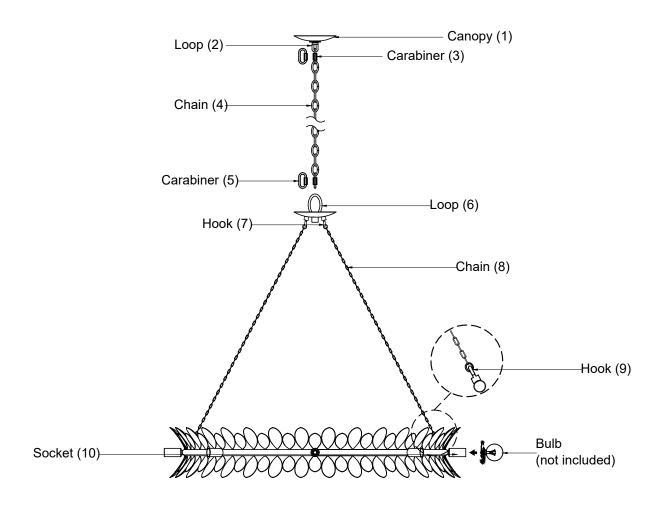

## ASSEMBLY INSTRUCTIONS

- 1. Carefully unpack and identify all parts referring to illustration for parts identification.
- 2. Turn the power to the installation point OFF.
- 3. Attach Chain (8) to Hook (7) and Hook (9).
- 4. Use Carabiner (5) and Carabiner (3) to connect Chain (4) to Loop (2) and Loop (6). Twist the locking mechanism to secure.
- 5. Refer to the additional installation instructions included with the product for wiring and installation.
- 6. Install proper bulbs (not included) into each socket (10) referring to the markings and/or labels on the fixture for maximum wattage.
- 7. Restore power to the installation point and retain this sheet for future reference.