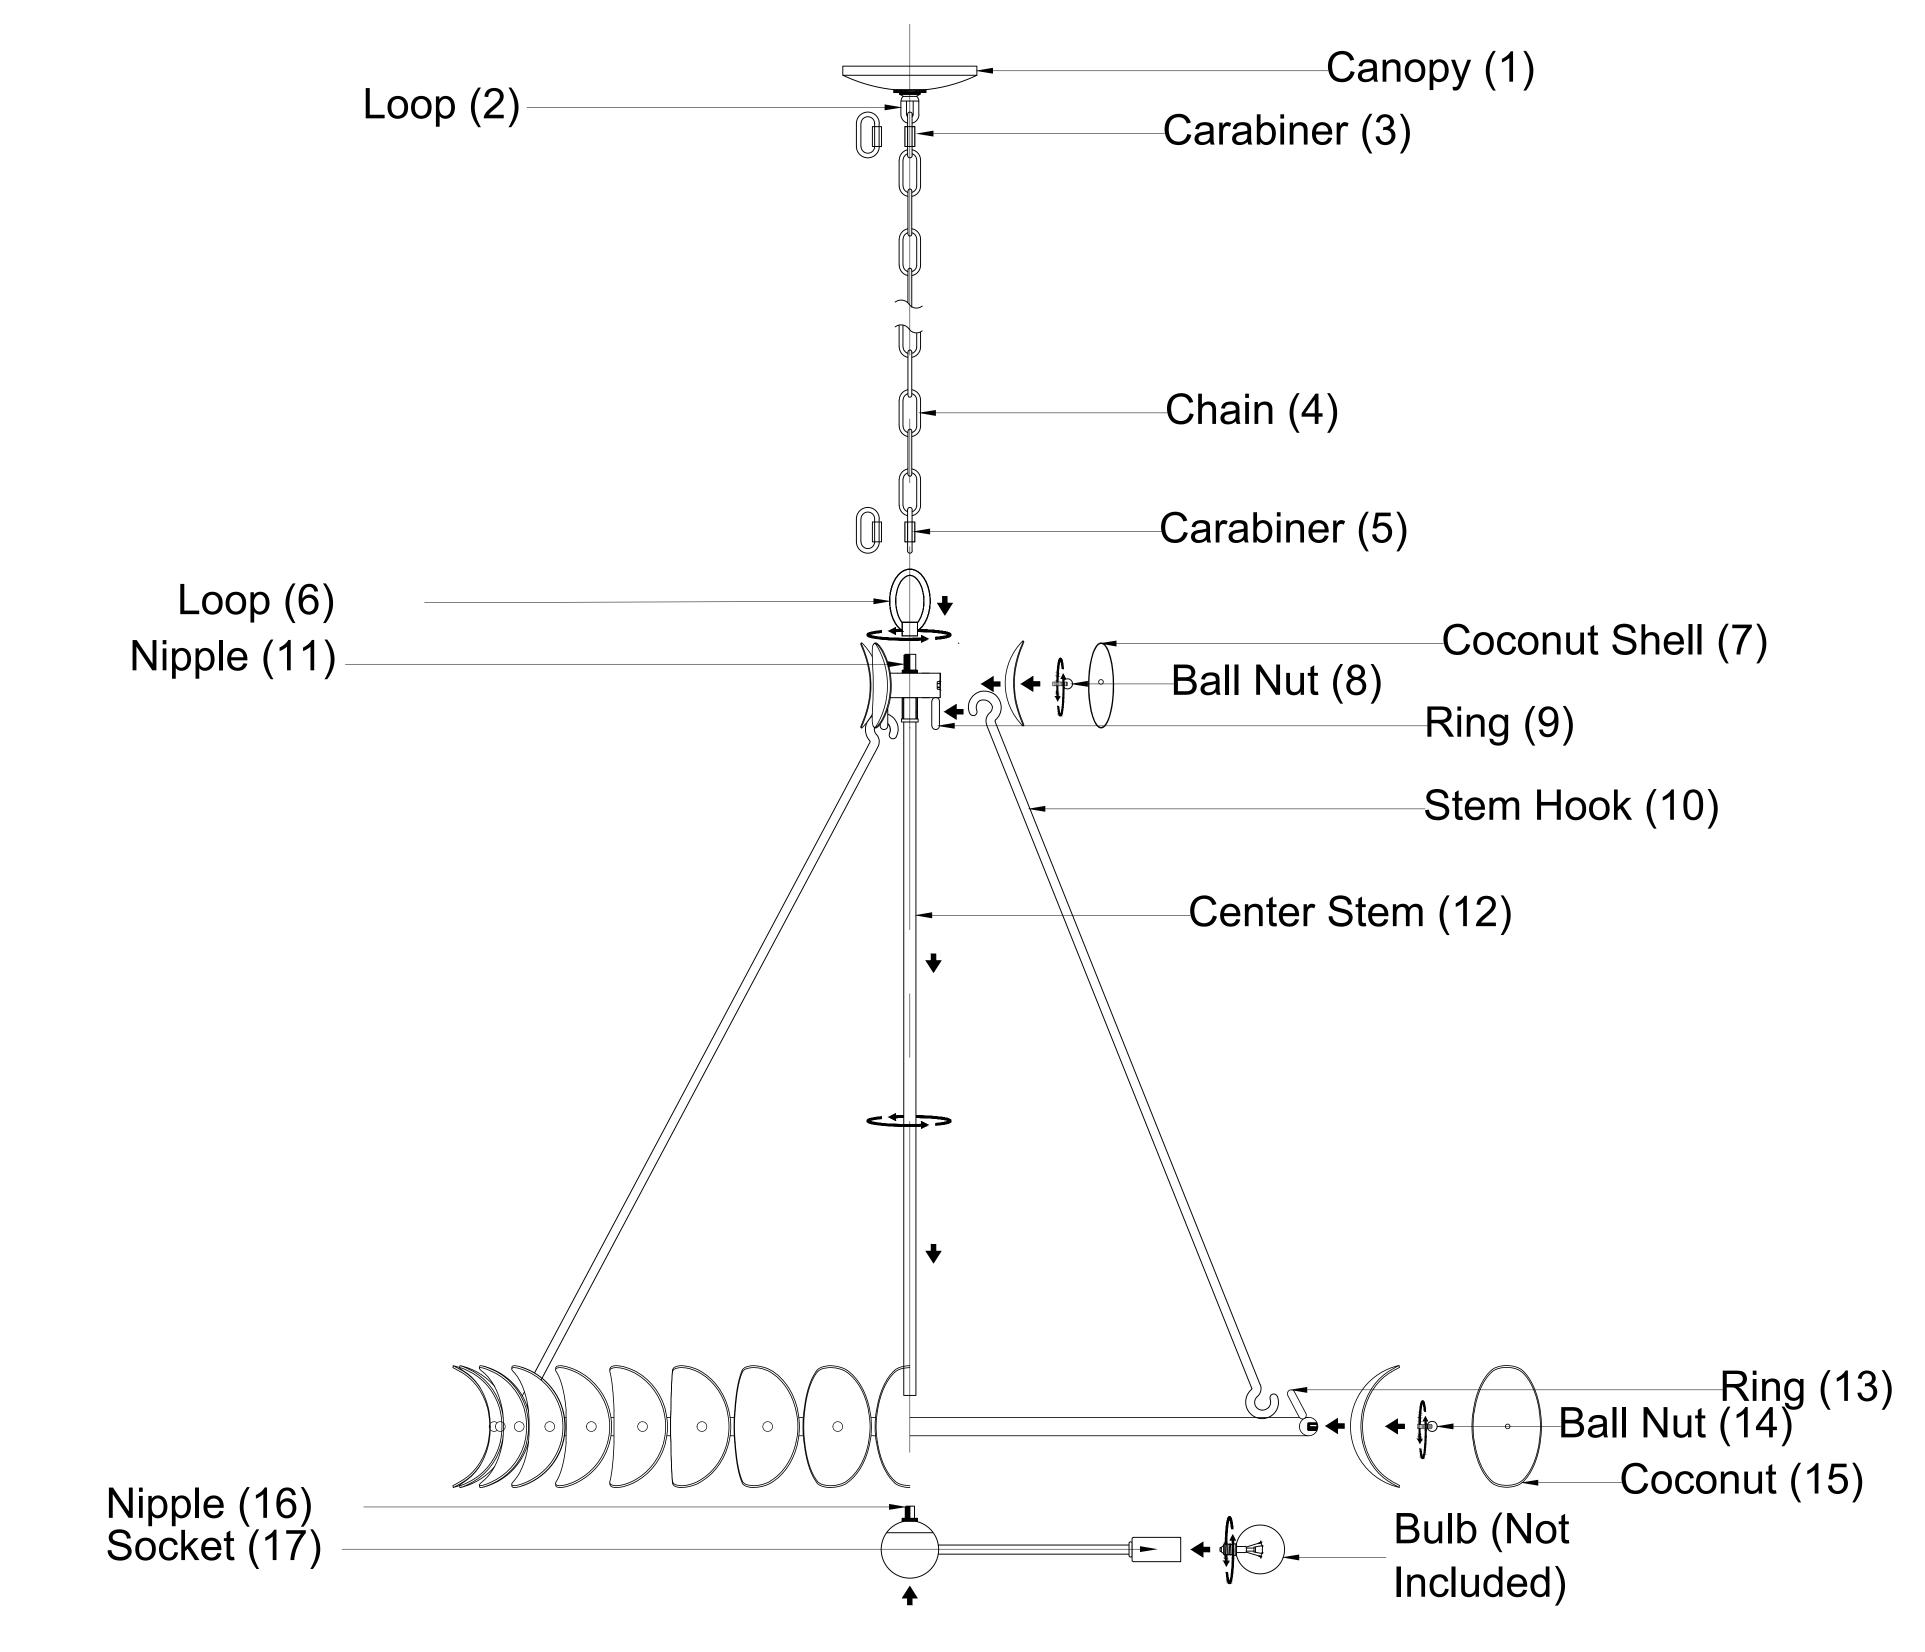

## ASSEMBLY INSTRUCTIONS

- 1. Carefully unpack and identify all parts referring to illustration for parts identification.
- 2. Turn the power to the installation point OFF.
- 3. Thread the Center Stem (12) into the Nipple (16).
- 4. Install the Loop (6) onto the Nipple (11).
- 5. Attach the Stem Hooks (10) onto the Rings (9) and the Rings (13).
- 6. Use Carabiner (5) to connect Loop (6) to Chain (4). Use Carabiner (3) to connect chain (4) to Loop (2) and twist the locking mechanism to secure.
- 7. Refer to the additional installation instructions included with the product for wiring and installation.
- 8. Install 8 pieces of Coconut Shell (7) onto top frame and secure with Ball Nut (8).
- 9. Install 36 pieces of Coconut Shell (15) onto bottom frame and secure with Ball Nut (14).
- 10. Install proper bulbs (not included) into each socket (17) referring to the markings and/or labels on the fixture for maximum wattage.
- 11. Restore power to the installation point and retain this sheet for future reference.