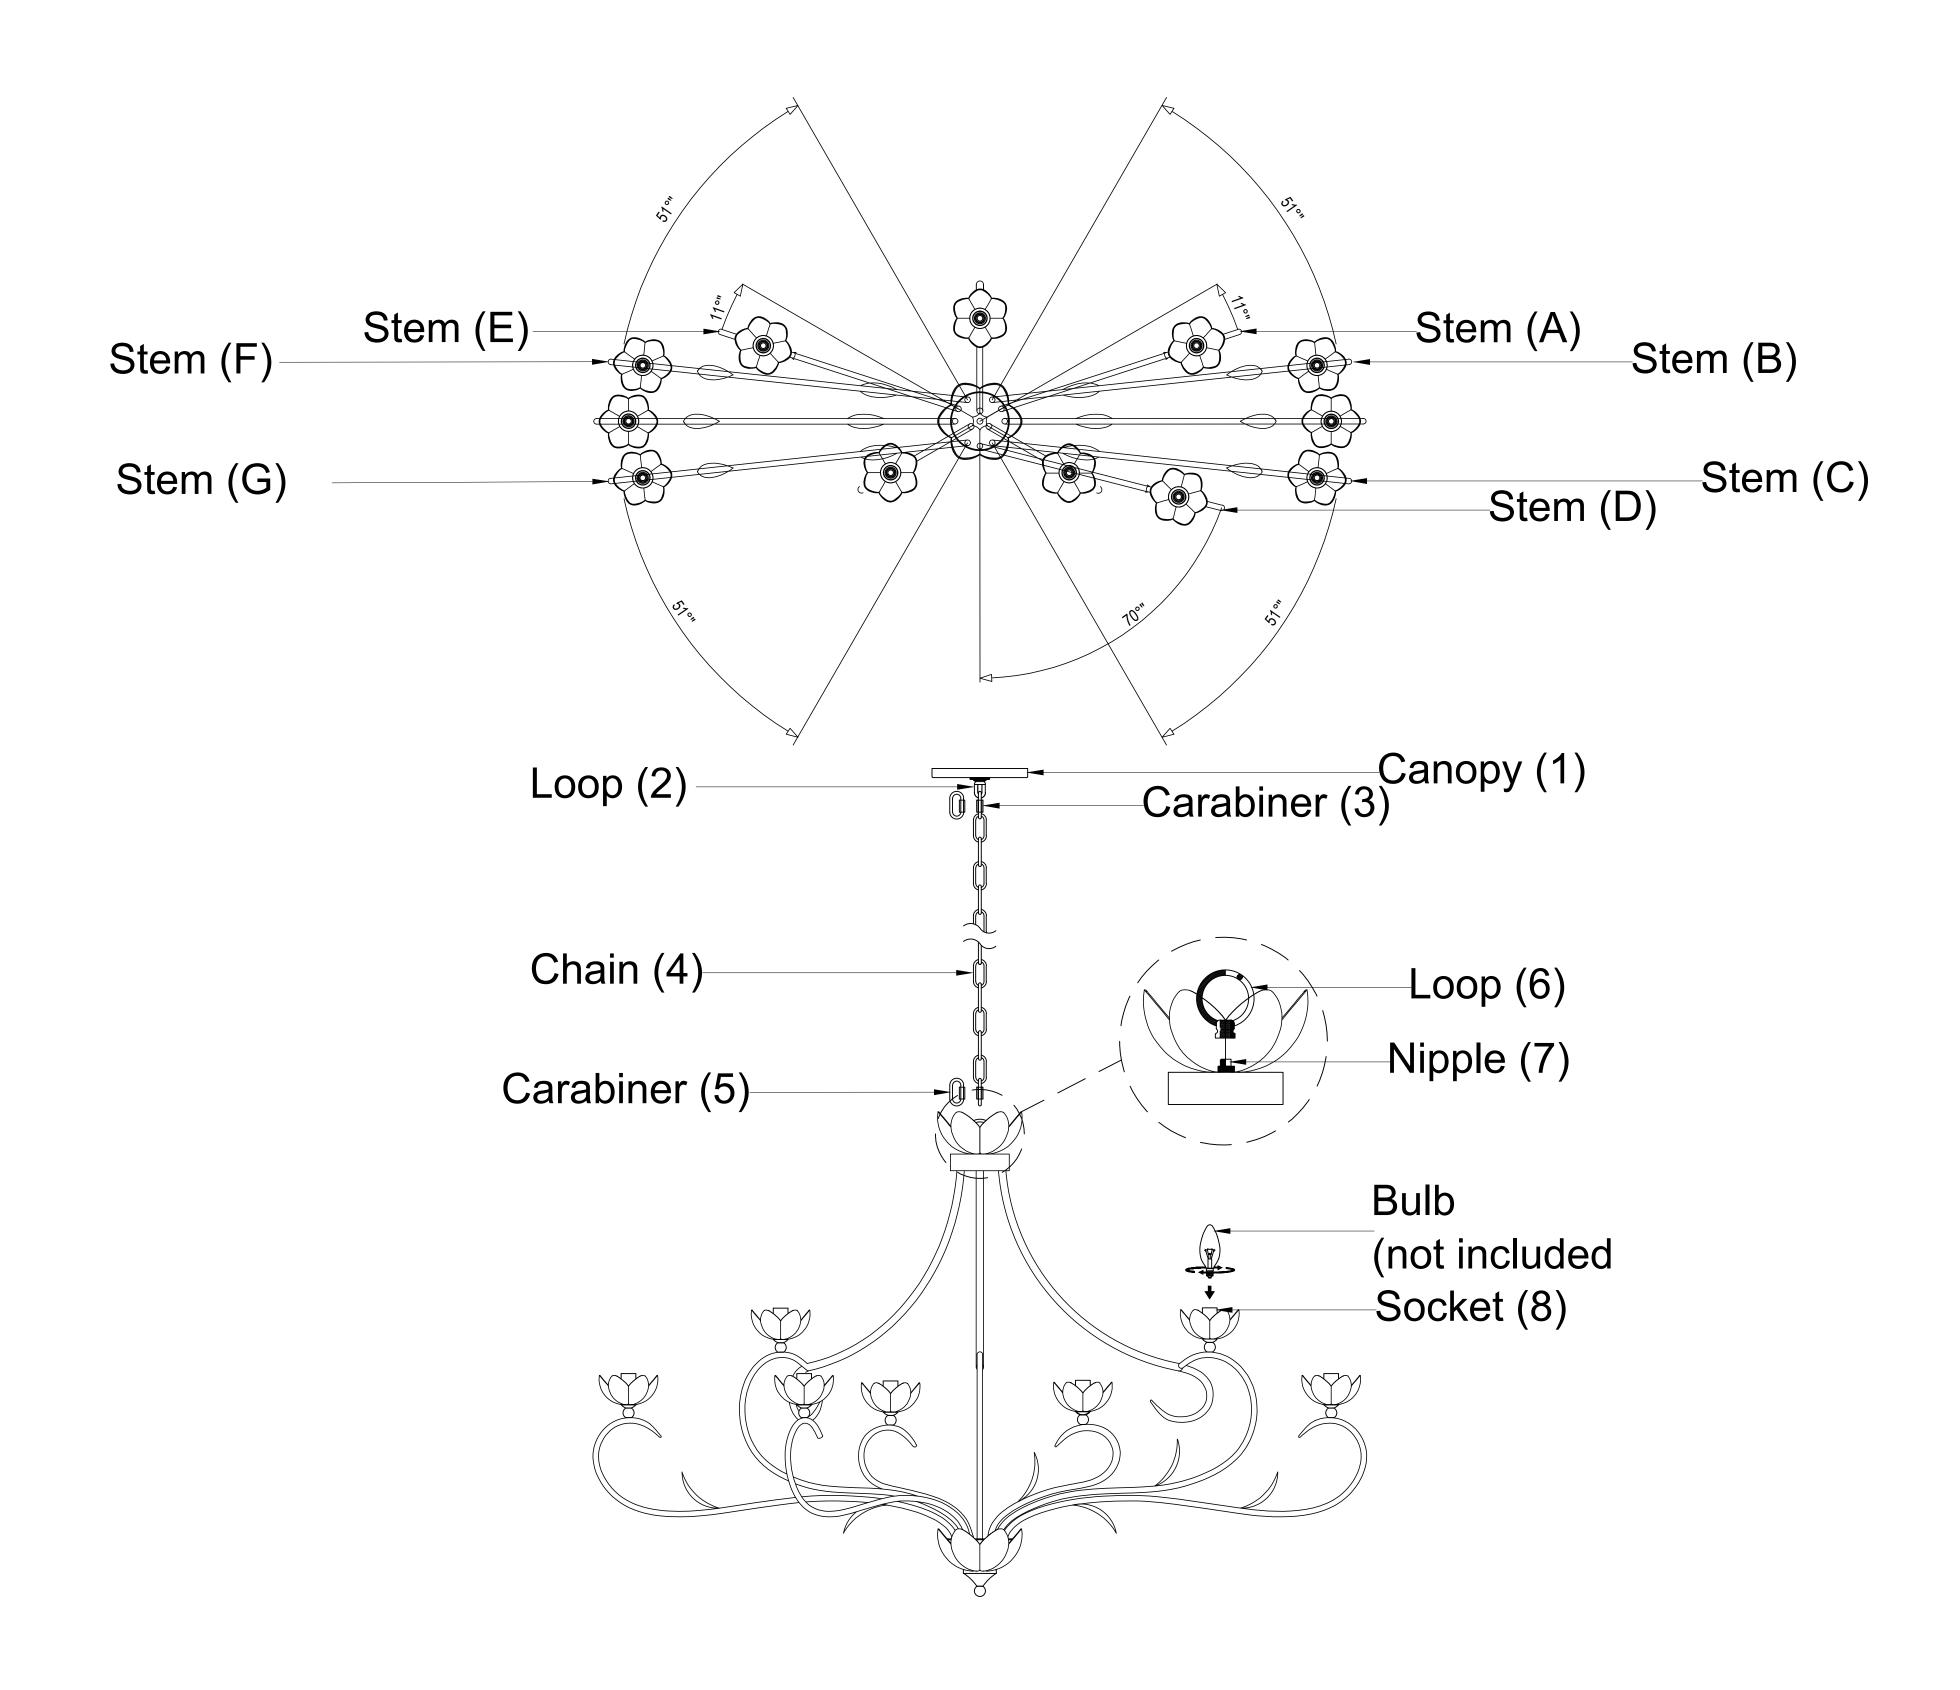

## **ASSEMBLY INSTRUCTIONS**

- 1. Carefully unpack and identify all parts referring to illustration for parts identification.
- 2. Turn the power to the installation point OFF.
- 3. Turn the Stem (B) towards the position shown in the picture above with the given degree angle. Proceed with Stem (A), Stem (D), Stem (G), Stem (F), Stem (E), and finally Stem (C).
- 4. Install the Loop (6) onto the Nipple (7).
- 5. Refer to the additional installation instructions included with the product for wiring and installation.
- 6. Use Carabiner (5) to connect the chain (4) to the loop (6). Use Carabiner (3) to connect the other end of chain (4) to Loop (2) and twist the locking mechanism to secure.
- 7. Install proper bulbs (not included) into each socket (8) referring to the markings and/or labels on the fixture for maximum wattage.
- 8. Restore power to the installation point and retain this sheet for future reference.