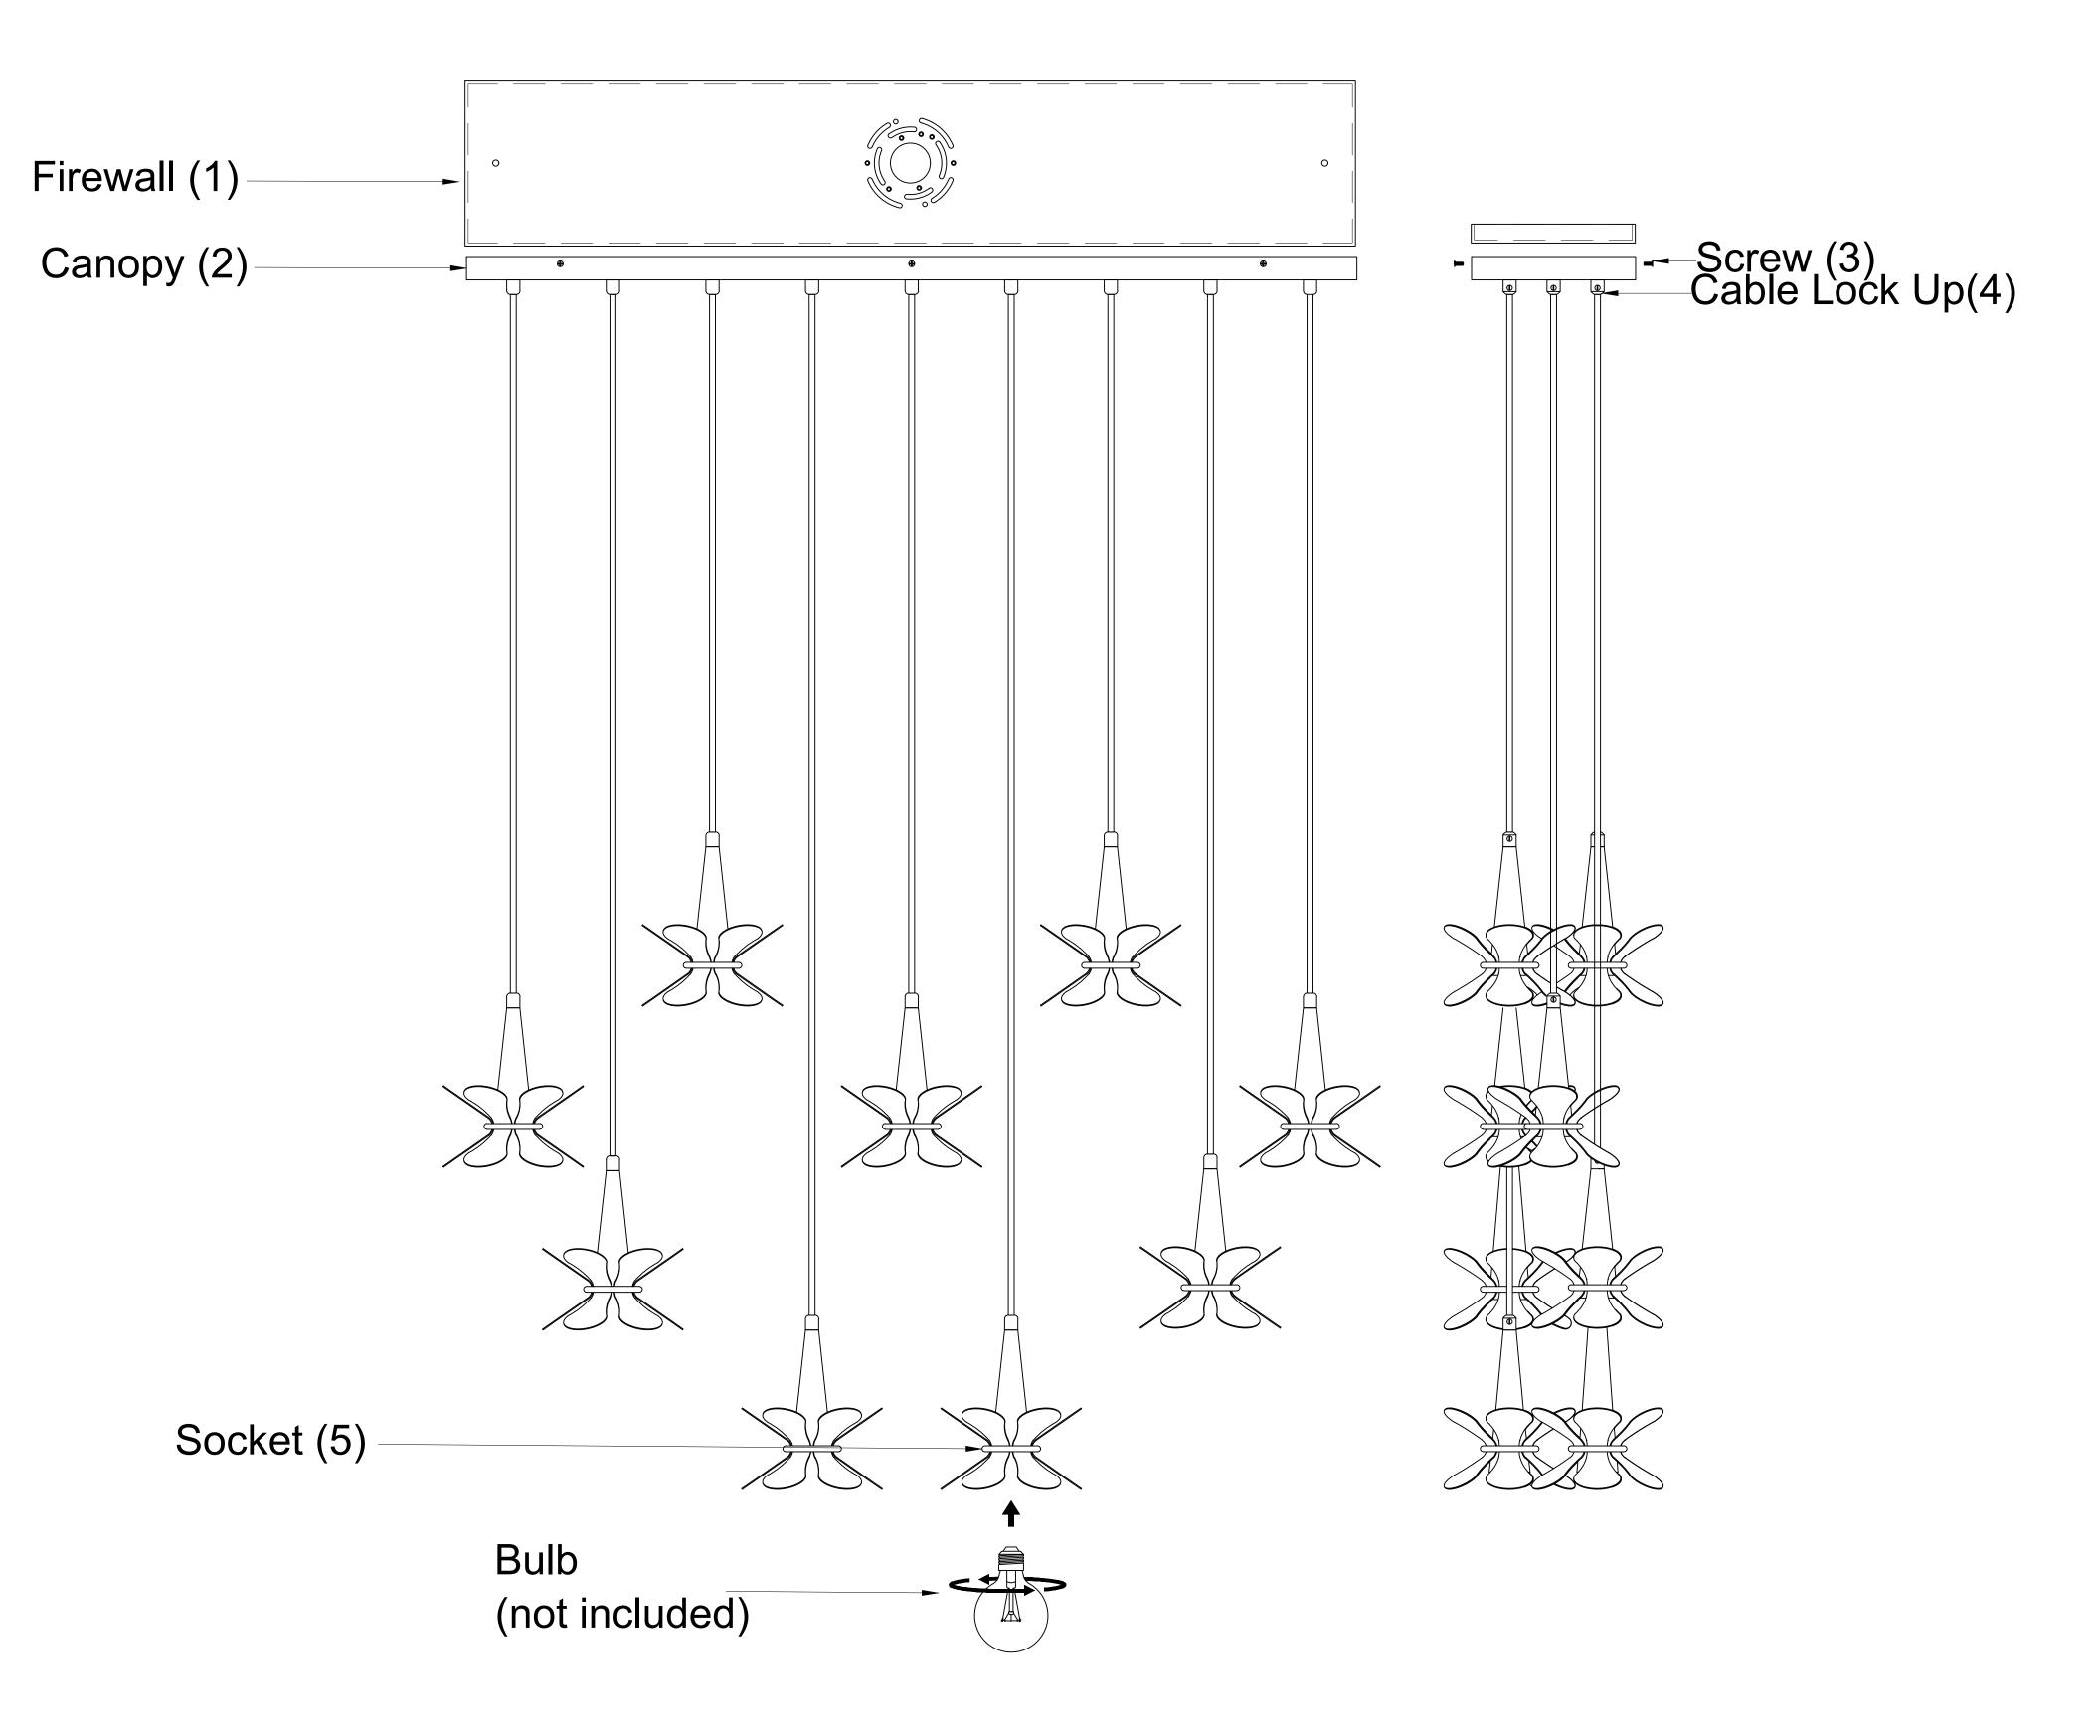

ITEM NO.: 1-2185-9

## ASSEMBLY INSTRUCTIONS

- 1. Carefully unpack and identify all parts referring to illustration for parts identification.
- 2. Turn the power to the installation point OFF.
- 3. Remove the Firewall (1) from the Canopy (2) by removing the Screw (3).
- 4. Install the Firewall (1) to the ceiling.
- 5. Loosen the Cable Lock Up (4). Adjust the wire to desired height and lock with the Cable Lock Up (4).
- 6. Refer to the additional installation instructions included with the product for wiring and installation.
- 7. Place Canopy (2) over the Firewall (1), making sure to not cut any wires. Align holes on the side of Canopy (2) with threaded holes on the side of Firewall (1) and thread back in Screw (3).
- 8. Install proper bulbs (not included) into each Socket (5) referring to the markings and/or labels on the fixture for maximum wattage.
- 9. Restore power to the installation point and retain this sheet for future reference.