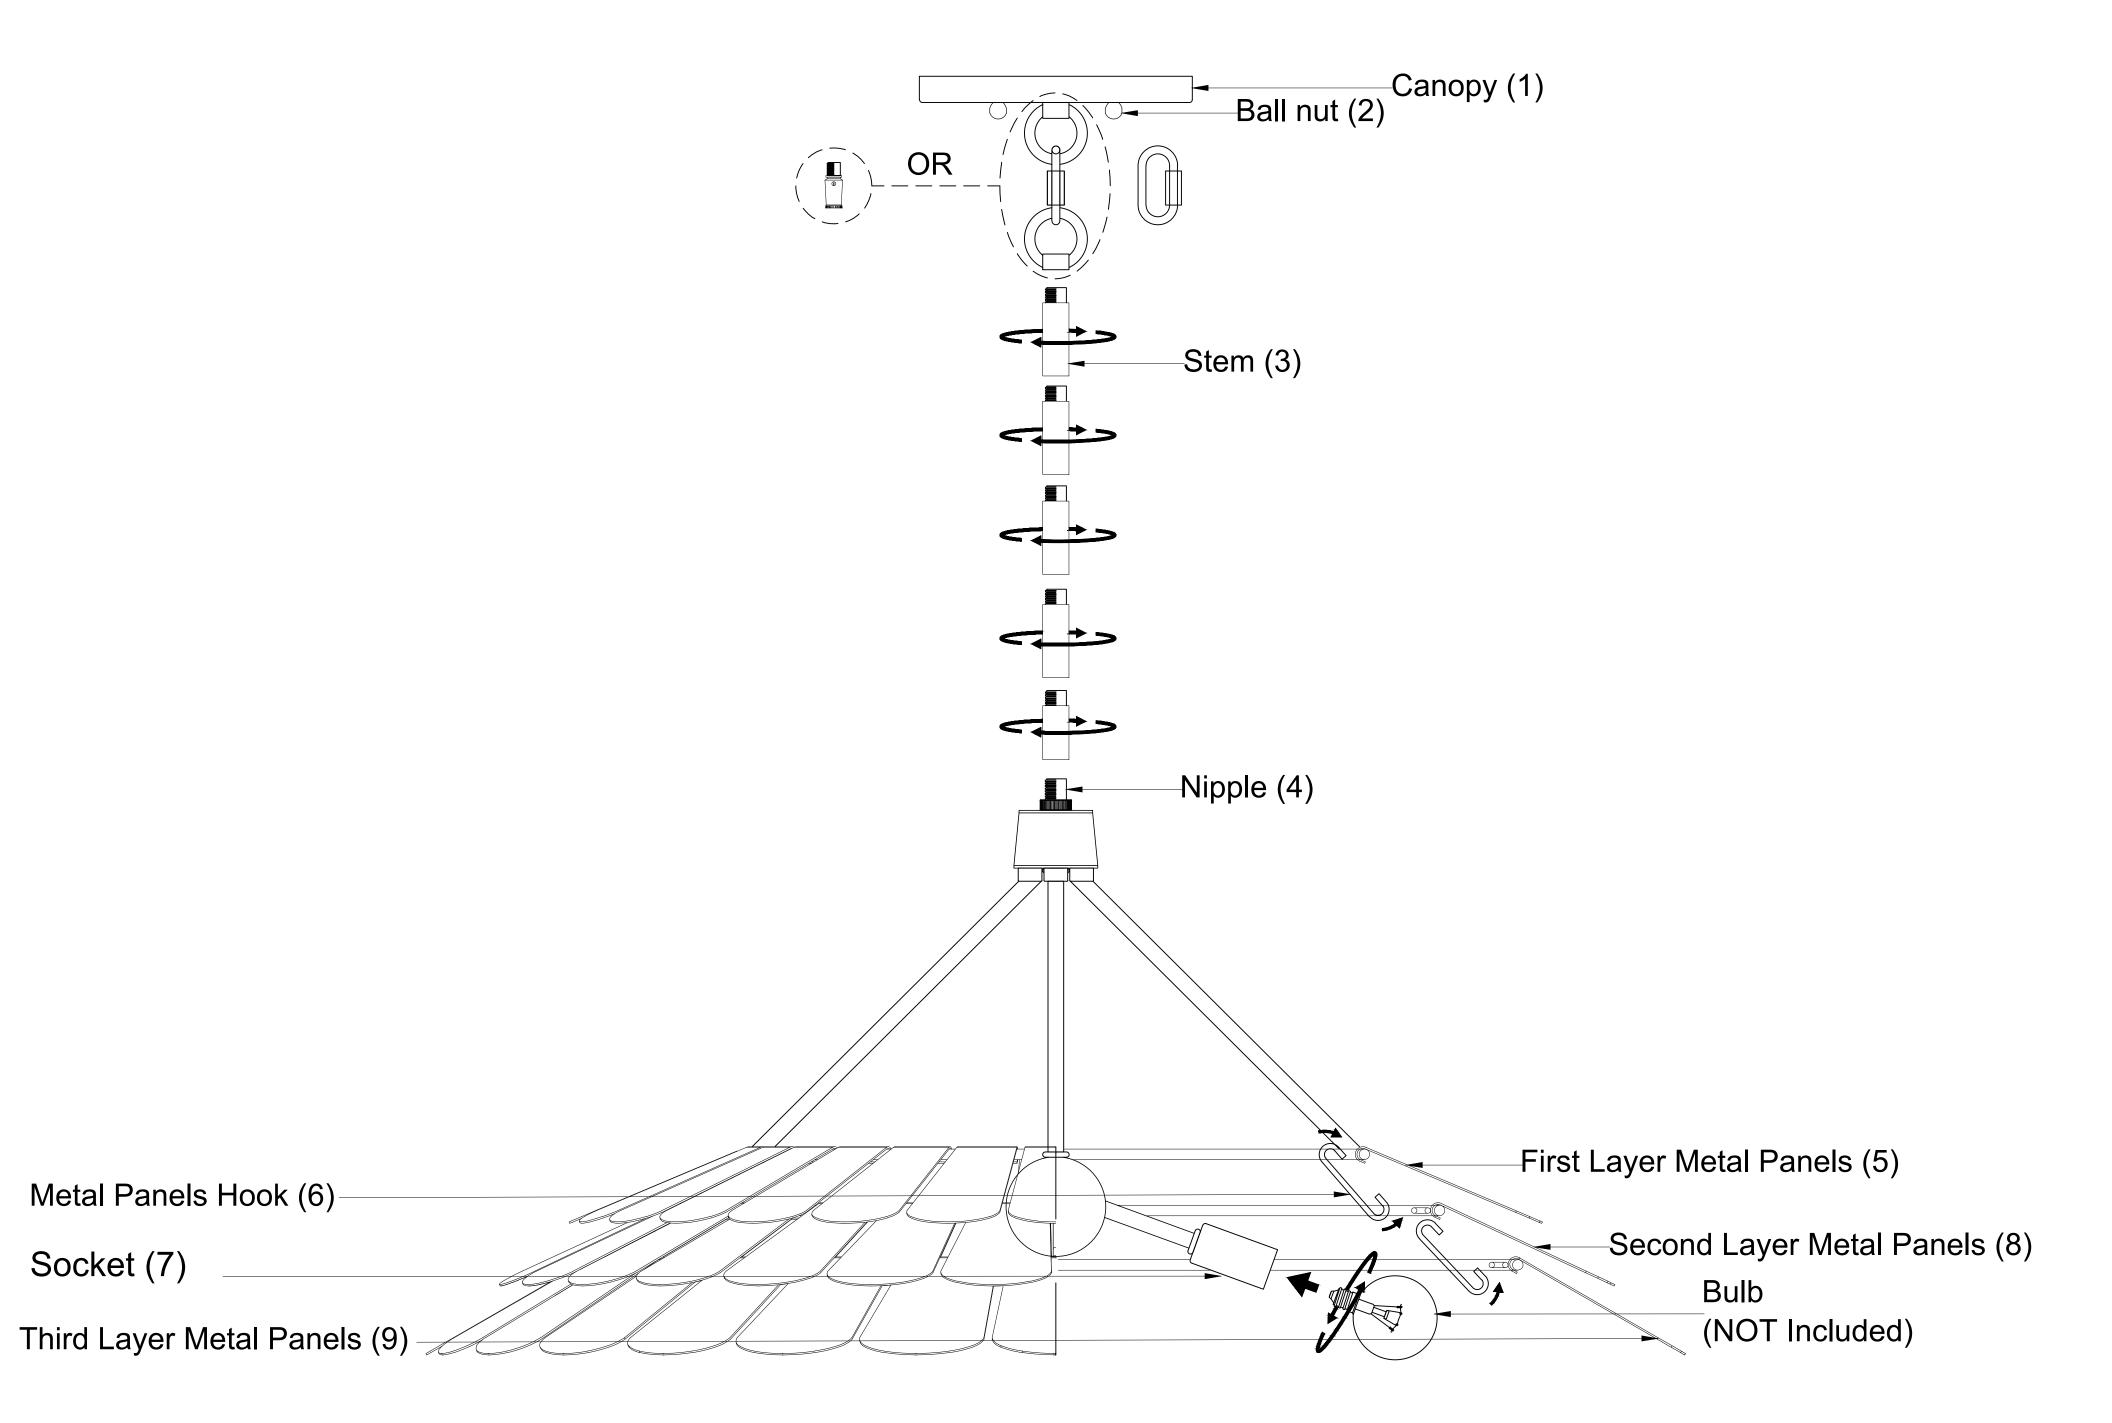

## ASSEMBLY INSTRUCTIONS

- 1. Carefully unpack and identify all parts referring to illustration for parts identification.
- 2. Turn the power to the installation point OFF.
- 3. Determine the desired height at which the pendant will be installed and select the stems.
- 4. Thread the wire through the stems (3) and install them onto the nipples (4), longest stem first.
- 5. Refer to the additional installation instructions included with the product for wiring and installation.
- 6. Install the canopy (1) onto the ceiling using the ball nut (2).
- 7. Attach Second Layer Panels (8) to First Layer Panels (5) using 4 pcs of Metal Panels Hook (6). Repeat the process with the Third Layer Panels (9).
- 8. Install proper bulbs (not included) into each socket (7) referring to the markings and/or labels on the fixture for maximum wattage.
- 9. Restore power to the installation point and retain this sheet for future reference.