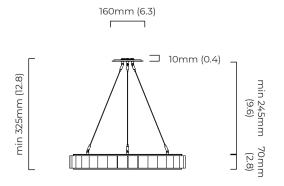

aster bronze finish with alabaster

## **DIMENSIONS** (body of fixture)

ø 640 x 70 mm (dia x h)

## WEIGHT

20kg (44.1lbs)

please ensure ceiling structure is strong enough to support the weight of the light

#### **OVERALL DROP**

minimum 325 mm maximum on request 5080 mm supplied with 2500 mm suspension cables

## ILLUMINATION

220-240v - integrated LED - 38w - 2700k 110-130v - integrated LED - 38w - 2700k LED driver to be installed in the ceiling cavity LED driver can be placed up to 2m away from the ceiling plate

#### DIMMING

trailing dimmable / phase cut (rotary dimmer) - standard

\* DALI option available (220-240v only) - see next page

\* 0/1-10v (220-240v or 110-130v) - on request

# **CEILING ROSE / PLATE**

round ceiling plate - ø 160 x 10 mm (dia x h)

## CERTIFICATION













#### LED driver dimensions



<sup>\*</sup>Diagrams are not to scale.

| SKU NUMBER        | FINISH DESCRIPTION                | VOLTAGE    |
|-------------------|-----------------------------------|------------|
| AVACHMBZHA-CM-240 | bronze finish with alabaster      | 220 - 240V |
| AVACHMSBHA-CM-240 | satin brass finish with alabaster | 220 - 240V |
| AVACHMBZHA-CM-110 | bronze finish with alabaster      | 110 - 130V |
| AVACHMSBHA-CM-110 | satin brass finish with alabaster | 110 - 130V |

# AVALON CHANDELIER MEDIUM CEILING ROSE

## FINISH

satin brass finish with alabaster bronze finish with alabaster

## **DIMENSIONS** (body of fixture)

ø 640 x 70 mm (dia x h)

## WEIGHT

20kg (44.1lbs)

please ensure ceiling structure is strong enough to support the weight of the light

## *