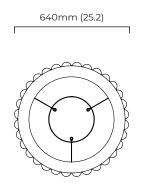

## **DIMENSIONS** (body of fixture)

ø 640 x 70 mm (dia x h)

# **DIMENSIONS** (body of fixture)

ø 640 x 70 mm (dia x h)