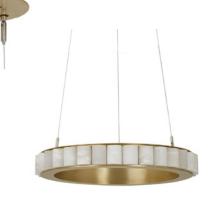

# AVALON CHANDELIER MEDIUM CEILING MOUNTING PLATE

## FINISH

satin brass finish with alabaster bronze finish with alabaster