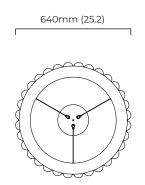

## **DIMENSIONS** (body of fixture)

ø 640 x 70 mm (dia x h)

## **CEILING ROSE / PLATE**

round ceiling rose - ø 240 x 65 mm (dia x h)

# **DIMENSIONS** (body of fixture)

ø 640 x 70 mm (dia x h)

# **CEILING ROSE / PLATE**

round ceiling rose - ø 240 x 65 mm (dia x h)