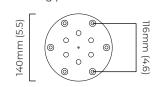

## **CEILING ROSE / PLATE**

round ceiling rose - ø 240 x 65 mm (dia x h)

# **CEILING ROSE / PLATE**

round ceiling rose - ø 240 x 65 mm (dia x h)