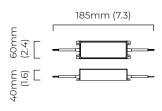

#### LED driver dimensions

<sup>\*</sup>Diagrams are not to scale.

| SKU NUMBER        | FINISH DESCRIPTION                | VOLTAGE    |
|-------------------|-----------------------------------|------------|
| AVACHMBZHA-CM-240 | bronze finish with alabaster      | 220 - 240V |
| AVACHMSBHA-CM-240 | satin brass finish with alabaster | 220 - 240V |
| AVACHMBZHA-CM-110 | bronze finish with alabaster      | 110 - 130V |
| AVACHMSBHA-CM-110 | satin brass finish with alabaster | 110 - 130V |