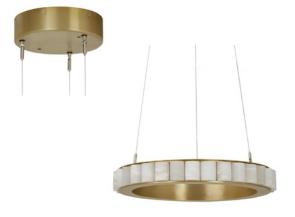

# AVALON CHANDELIER MEDIUM CEILING MOUNTING PLATE

# **CEILING ROSE / PLATE**

round ceiling plate - ø 160 x 10 mm (dia x h)

# AVALON CHANDELIER MEDIUM CEILING ROSE

## **CEILING ROSE / PLATE**

round ceiling rose - ø 240 x 65 mm (dia x h)