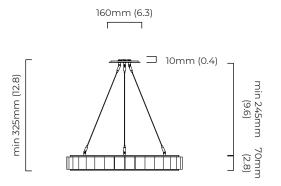

## **DIMENSIONS** (body of fixture)

ø 640 x 70 mm (dia x h)

#### **OVERALL DROP**

minimum 325 mm maximum on request 5080 mm supplied with 2500 mm suspension cables

# **CEILING ROSE / PLATE**

round ceiling plate - ø 160 x 10 mm (dia x h)