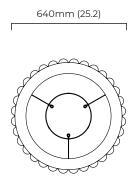

ER MEDIUM CEILING ROSE

## FINISH

satin brass finish with alabaster bronze finish with alabaster

## **DIMENSIONS** (body of fixture)

ø 640 x 70 mm (dia x h)

## WEIGHT

20kg (44.1lbs)

please ensure ceiling structure is strong enough to support the weight of the light

## **OVERALL DROP**

minimum 380 mm maximum on request 5135 mm supplied with 2500 mm suspension cables

# ILLUMINATION

220-240v - integrated LED - 38w - 2700k 110-130v - integrated LED - 38w - 2700k LED driver to be installed in the ceiling rose

#### DIMMING

trailing dimmable / phase cut (rotary dimmer) - standard

\* DALI option available (220-240v only) - see next page

\* 0/1-10v (220-240v or 110-130v) - on request

## **CEILING ROSE / PLATE**

round ceiling rose - ø 240 x 65 mm (dia x h)

#### CERTIFICATION













# \*Diagrams are not to scale.

| SKU NUMBER        | FINISH DESCRIPTION                | VOLTAGE    |
|-------------------|-----------------------------------|------------|
| AVACHMBZHA-CR-240 | bronze finish with alabaster      | 220 - 240V |
| AVACHMSBHA-CR-240 | satin brass finish with alabaster | 220 - 240V |
| AVACHMBZHA-CR-110 | bronze finish with alabaster      | 110 - 130V |
| AVACHMSBHA-CR-110 | satin brass finish with alabaster | 110 - 130V |

# AVALON CHANDELIER MEDIUM CEILING MOUNTING PLATE - DALI A

#### FINISH

satin brass finish with alabaster bronze finish with alabaster

# **DIMENSIONS** (body of fixture)

ø 640 x 70 mm (dia x h)

#### WEIGHT

20kg (44.1lbs)

please ensure ceiling structure is strong enough to support the weight of the light

#### **OVERALL DROP**