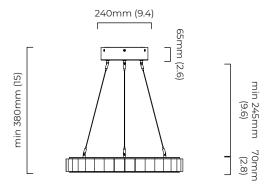

## **CEILING ROSE / PLATE**

round ceiling rose - ø 240 x 65 mm (dia x h)

## **OVERALL DROP**

minimum 380 mm maximum on request 5135 mm supplied with 2500 mm suspension cables