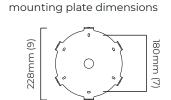

with alabaster | DALI A included - For lights that do not require aesthetic alterations. Dali can be fitted inside the ceiling/wall cavity | 220 - 240V |

# AVALON CHANDELIER MEDIUM CEILING ROSE - DALI A

## FINISH

satin brass finish with alabaster bronze finish with alabaster

# **DIMENSIONS** (body of fixture)

ø 640 x 70 mm (dia x h)

## WEIGHT

20kg (44.1lbs)

please ensure ceiling structure is strong enough to support the weight of the light

## **OVERALL DROP**

minimum 380 mm maximum on request 5135 mm supplied with 2500 mm suspension cables

# ILLUMINATION

220-240v - integrated LED - 38w - 2700k DALI LED driver to be installed in the ceiling rose

#### DIMMING

DALI compatible

# **CEILING ROSE / PLATE**

round ceiling rose - ø 240 x 65 mm (dia x h)

## CERTIFICATION













#### \*Diagrams are not to scale.

| SKU NUMBER              | FINISH DESCRIPTION                | TYPE OF DALI                                                                                                                 | VOLTAGE    |
|-------------------------|-----------------------------------|------------------------------------------------------------------------------------------------------------------------------|------------|
| AVACHMBZHA-CR-DALIA-240 | bronze finish with alabaster      | DALI A included - For lights that do not require aesthetic alterations. Dali can be fitted on the existent ceiling/wall rose | 220 - 240V |
| AVACHMSBHA-CR-DALIA-240 | satin brass finish with alabaster | DALI A included - For lights that do not require aesthetic alterations. Dali can be fit