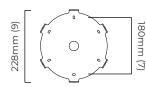

EDIUM CEILING ROSE

## FINISH

satin brass finish with alabaster bronze finish with alabaster

## **DIMENSIONS** (body of fixture)

ø 640 x 70 mm (dia x h)

## WEIGHT

20kg (44.1lbs)

please ensure ceiling structure is strong enough to support the weight of the light

## **OVERALL DROP**

minimum 380 mm maximum on request 5135 mm supplied with 2500 mm suspension cables

# ILLUMINATION

220-240v - integrated LED - 38w - 2700k 110-130v - integrated LED - 38w - 2700k LED driver to be installed in the ceiling rose

#### DIMMING

trailing dimmable / phase cut (rotary dimmer) - standard

\* DALI option available (220-240v only) - see next page

\* 0/1-10v (220-240v or 110-130v) - on request

## **CEILING ROSE / PLATE**

round ceiling rose - ø 240 x 65 mm (dia x h)

#### CERTIFICATION













# \*Diagrams are not to scale.

| SKU NUMBER        | FINISH DESCRIPTION                | VOLTAGE    |
|-------------------|-----------------------------------|------------|
| AVACHMBZHA-CR-240 | bronze finish with alabaster      | 220 - 240V |
| AVACHMSBHA-CR-240 | satin brass finish with alabaster | 220 - 240V |
| AVACHMBZHA-CR-110 | bronze finish with alabaster      | 110 - 130V |
| AVACHMSBHA-CR-110 | satin brass finish with alabaster | 110 - 130V |

# AVALON CHANDELIER MEDIUM CEILING MOUNTING PLATE - DALI A

#### FINISH

satin brass finish with alabaster bronze finish with alabaster

# **DIMENSIONS** (body of fixture)

ø 640 x 70 mm (dia x h)

#### WEIGHT

20kg (44.1lbs)

please ensure ceiling structure is strong enough to support the weight of the light

#### **OVERALL DROP**

mini