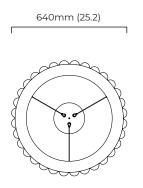

AVACHMSBHA-CR-110 | satin brass finish with alabaster | 110 - 130V |

# AVALON CHANDELIER MEDIUM CEILING MOUNTING PLATE - DALI A

#### FINISH

satin brass finish with alabaster bronze finish with alabaster

# **DIMENSIONS** (body of fixture)

ø 640 x 70 mm (dia x h)

#### WEIGHT

20kg (44.1lbs)

please ensure ceiling structure is strong enough to support the weight of the light

#### **OVERALL DROP**

minimum 325 mm maximum on request 5080 mm supplied with 2500 mm suspension cables

## ILLUMINATION

220-240v - integrated LED - 38w - 2700k DALI LED driver to be installed in the ceiling cavity DALI LED driver can be placed up to 2m away from the ceiling plate

#### DIMMING

DALI compatible

# **CEILING ROSE / PLATE**

round ceiling plate - ø 160 x 10 mm (dia x h)

#### CERTIFICATION











mounting plate dimensions



DALI LED driver dimensions



\*Diagrams are not to scale.

| SKU NUMBER              | FINISH DESCRIPTION                | TYPE OF DALI                                                                                                              | VOLTAGE    |
|-------------------------|-----------------------------------|---------------------------------------------------------------------------------------------------------------------------|------------|
| AVACHMBZHA-CM-DALIA-240 | bronze finish with alabaster      | DALI A included - For lights that do not require aesthetic alterations. Dali can be fitted inside the ceiling/wall cavity | 220 - 240V |
| AVACHMSBHA-CM-DALIA-240 | satin brass finish with alabaster | DALI A included - For lights that do not