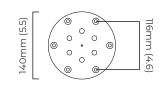

#### LED driver dimensions

<sup>\*</sup>Diagrams are not to scale.

| SKU NUMBER        | FINISH DESCRIPTION                | VOLTAGE    |
|-------------------|-----------------------------------|------------|
| AVACHMBZHA-CM-240 | bronze finish with alabaster      | 220 - 240V |
| AVACHMSBHA-CM-240 | satin brass finish with alabaster | 220 - 240V |
| AVACHMBZHA-CM-110 | bronze finish with alabaster      | 110 - 130V |
| AVACHMSBHA-CM-110 | satin brass finish with alabaster | 110 - 130V |