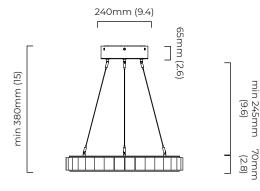

# AVALON CHANDELIER MEDIUM CEILING ROSE

## **DIMENSIONS** (body of fixture)

ø 640 x 70 mm (dia x h)

## **OVERALL DROP**

minimum 380 mm maximum on request 5135 mm supplied with 2500 mm suspension cables

## **CEILING ROSE / PLATE**

round ceiling rose - ø 240 x 65 mm (dia x h)