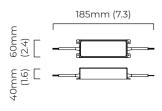

#### LED driver dimensions

<sup>\*</sup>Diagrams are not to scale.

| SKU NUMBER        | FINISH DESCRIPTION                | VOLTAGE    |
|-------------------|-----------------------------------|------------|
| AVACHMBZHA-CM-240 | bronze finish with alabaster      | 220 - 240V |
| AVACHMSBHA-CM-240 | satin brass finish with alabaster | 220 - 240V |
| AVACHMBZHA-CM-110 | bronze finish with alabaster      | 110 - 130V |
| AVACHMSBHA-CM-110 | satin brass finish with alabaster | 110 - 130V |

#### CERTIFICATION

mounting plate dimensions

DALI LED driver dimensions

\*Diagrams are not to scale.

| SKU NUMBER              | FINISH DESCRIPTION                | TYPE OF DALI                                                                                                              | VOLTAGE    |
|-------------------------|-----------------------------------|---------------------------------------------------------------------------------------------------------------------------|------------|
| AVACHMBZHA-CM-DALIA-240 | bronze finish with alabaster      | DALI A included - For lights that do not require aesthetic alterations. Dali can be fitted inside the ceiling/wall cavity | 220 - 240V |
| AVACHMSBHA-CM-DALIA-240 | satin brass finish with alabaster | DALI A included - For lights that do not require aesthetic alterations. Dali can be fitted inside the ceiling/wall cavity | 220 - 240V |