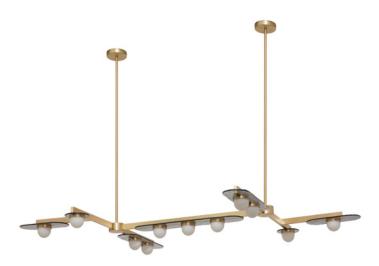

# MODULO CHANDELIER GRID 11

#### FINISH

bronze with smoked kiln cast glass and opal glass shades satin brass with smoked kiln cast glass and opal glass shades