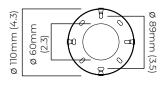

## **CEILING ROSE / PLATE**

round ceiling rose - ø 116 x 25 mm (dia x h)

E492308

116mm

(4.6)

25mm

Ξ

min 20mm (0.8)

100mm (3.9)

# CERTIFICATION

mounting plate dimensions