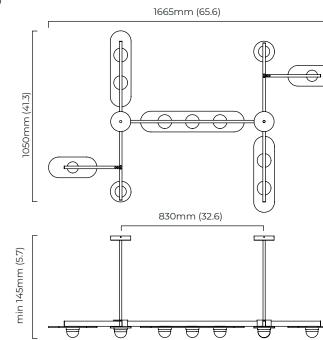

## DIMENSIONS (body of fixture)

1665 x 1050 x 100 mm (w x d x h)

## OVERALL DROP

minimum 145 mm maximum on request 6125 mm supplied with 1000 mm drop rod