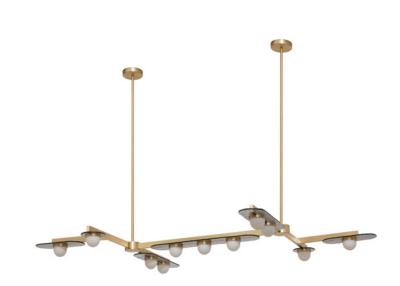

# MODULO CHANDELIER GRID 11

#### FINISH

bronze with smoked kiln cast glass and opal glass shades satin brass with smoked kiln cast glass and opal glass shades