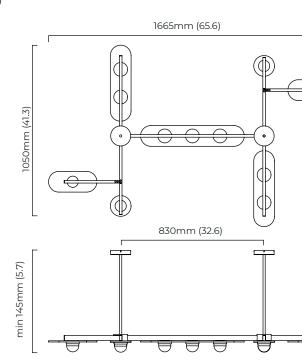

## DIMENSIONS (body of fixture)

1665 x 1050 x 100 mm (w x d x h)

## OVERALL DROP

minimum 145 mm maximum on request 6125 mm supplied with 1000 mm drop rod