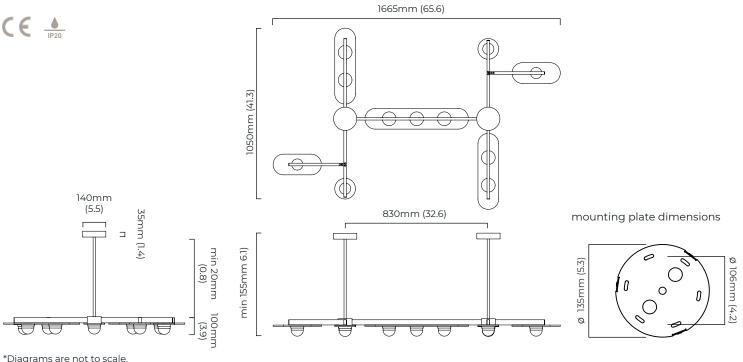

## DIMENSIONS (body of fixture)

1665 x 1050 x 100 mm (w x d x h)

## OVERALL DROP

minimum 145 mm maximum on request 6125 mm supplied with 1000 mm drop rod

## **CEILING ROSE / PLATE**

round ceiling rose - ø 116 x 25 mm (dia x h)

E492308

116mm

(4.6)

25mm

Ξ

min 20mm (0.8)

100mm (3.9)

# CERTIFICATION

mounting plate dimensions