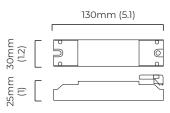

#### DALI converter dimensions

\*Diagrams are not to scale.

Ħ

| SKU NUMBER              | FINISH DESCRIPTION                                               | TYPE OF DALI                                                                                                                 | VOLTAGE    |
|-------------------------|------------------------------------------------------------------|------------------------------------------------------------------------------------------------------------------------------|------------|
| MODCH11BZSKMO-DALIA-240 | bronze with smoked kiln cast glass<br>and opal glass shades      | DALI A included - For lights that do not require aesthetic<br>alterations. Dali can be fitted inside the ceiling/wall cavity | 220 - 240V |
| MODCH11SBSKMO-DALIA-240 | satin brass with smoked kiln cast glass<br>and opal glass shades | DALI A included - For lights that do not require aesthetic alterations. Dali can be fitted inside the ceiling/wall cavity    | 220 - 240V |

# CEILING ROSE / PLATE

round ceiling rose - ø 140 x 35 mm (dia x h)