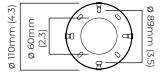

## **CEILING ROSE / PLATE**

round ceiling rose - ø 116 x 25 mm (dia x h)

E492308

116mm

(4.6)

25mm

Ξ

min 20mm (0.8)

100mm (3.9)

# CERTIFICATION

mounting plate dimensions