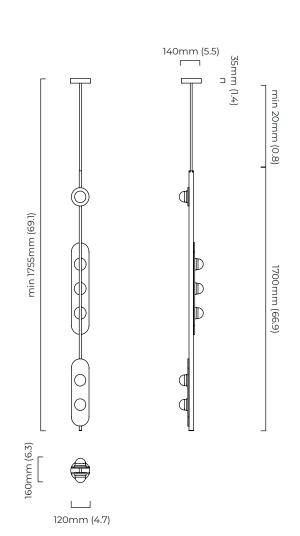

## **DIMENSIONS** (body of fixture)

160 x 120 x 1700 mm (w x d x h)

## **OVERALL DROP**

minimum 1745 mm maximum on request 7725 mm supplied with 1000 mm drop rod

## **DIMENSIONS** (body of fixture)

 $160 \times 120 \times 1700 \text{ mm} (w \times d \times h)$ 

#### **OVERALL DROP**

minimum 1745 mm maximum on request 7725 mm supplied with 1000 mm drop rod