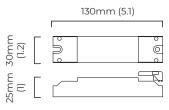

e with smoked kiln cast glass and opal glass shades satin brass with smoked kiln cast glass and opal glass shades

## **DIMENSIONS** (body of fixture)

 $160 \times 120 \times 1700 \text{ mm} (w \times d \times h)$ 

#### WEIGHT

10kg (22lbs)

please ensure ceiling structure is strong enough to support the weight of the light

#### **OVERALL DROP**

minimum 1745 mm maximum on request 7725 mm supplied with 1000 mm drop rod

## ILLUMINATION

220-240v - integrated mains LED - 27w - 2700k DALI converter to be installed in the ceiling cavity the converter can be placed up to 2m away from the light fixture

#### DIMMING

DALI compatible

## **CEILING ROSE / PLATE**

round ceiling rose - ø 116 x 25 mm (dia x h)

## CERTIFICATION





#### mounting plate dimensions



# DALI converter dimensions



\*Diagrams are not to scale.





| SKU NUMBER              | FINISH DESCRIPTION                                            | TYPE OF DALI                                                                                                              | VOLTAGE    |
|-------------------------|---------------------------------------------------------------|---------------------------------------------------------------------------------------------------------------------------|------------|
| MODPEVLBZSKMO-DALIA-240 | bronze with smoked kiln cast glass and opal glass shades      | DALI A included - For lights that do not require aesthetic alterations. Dali can be fitted inside the ceiling/wall cavity | 220 - 240V |
| MODPEVLSBSKMO-DALIA-240 | satin brass with smoked kiln cast glass and opal