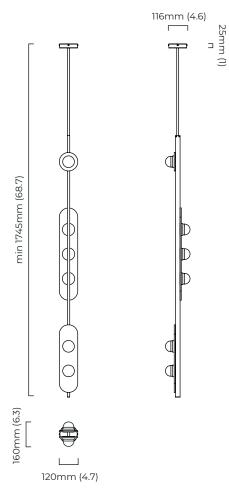

## **DIMENSIONS** (body of fixture)

160 x 120 x 1700 mm (w x d x h)

## **OVERALL DROP**

minimum 1745 mm maximum on request 7725 mm supplied with 1000 mm drop rod

## **DIMENSIONS** (body of fixture)

 $160 \times 120 \times 1700 \text{ mm} (w \times d \times h)$ 

#### **OVERALL DROP**

minimum 1745 mm maximum on request 7725 mm supplied with 1000 mm drop rod