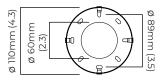

## **CEILING ROSE / PLATE**

round ceiling rose - ø 116 x 25 mm (dia x h)

#### mounting plate dimensions