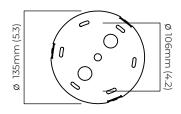

## **CEILING ROSE / PLATE**

round ceiling rose - ø 116 x 25 mm (dia x h)

## **CEILING ROSE / PLATE**

round ceiling rose - ø 140 x 35 mm (dia x h)