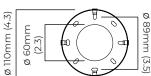

## **CEILING ROSE / PLATE**

round ceiling rose - ø 116 x 25 mm (dia x h)

# mounting plate dimensions

min 20mm (0.8)

1700mm (66.9)

| SKU NUMBER        | FINISH DESCRIPTION                                            | VOLTAGE    |
|-------------------|---------------------------------------------------------------|------------|
| MODPEVLBZSKMO-240 | bronze with smoked kiln cast glass and opal glass shades      | 220 - 240V |
| MODPEVLSBSKMO-240 | satin brass with smoked kiln cast glass and opal glass shades | 220 - 240V |
| MODPEVLBZSKMO-110 | bronze with smoked kiln cast glass and opal glass shades      | 110 - 130V |
| MODPEVLSBSKMO-110 | satin brass with smoked kiln cast glass and opal glass shades | 110 - 130V |