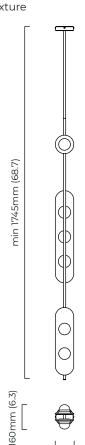

## **DIMENSIONS** (body of fixture)

160 x 120 x 1700 mm (w x d x h)

## **OVERALL DROP**

minimum 1745 mm maximum on request 7725 mm supplied with 1000 mm drop rod