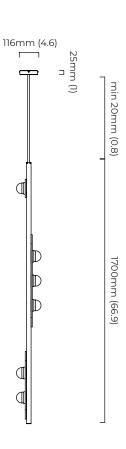

## **DIMENSIONS** (body of fixture)

160 x 120 x 1700 mm (w x d x h)

## **OVERALL DROP**

minimum 1745 mm maximum on request 7725 mm supplied with 1000 mm drop rod

## **CEILING ROSE / PLATE**

round ceiling rose - ø 116 x 25 mm (dia x h)