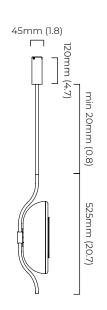

# DIMENSIONS (body of fixture)

320 x 150 x 525 mm (w x d x h)

## OVERALL DROP

minimum 665 mm maximum on request 3645 mm supplied with 1000 mm drop rod

## **CEILING ROSE / PLATE**

round ceiling rose - ø 45 x 120 mm (dia x h)

# CERTIFICATION

\*Diagrams are not to scale.

| min 20r        | 320mm (12.6) |
|----------------|--------------|
| min 20mm (0.8) |              |
| 525m           |              |

#### mounting plate dimensions

150mm (5.9) Ö

| SKU NUMBER           | FINISH DESCRIPTION            | TYPE OF DALI                                                                                                              | VOLTAGE    |
|----------------------|-------------------------------|---------------------------------------------------------------------------------------------------------------------------|------------|
| PENPEOBZSG-DALIA-240 | bronze with smoked glass      | DALI A included - For lights that do not require aesthetic alterations. Dali can be fitted inside the ceiling/wall cavity | 220 - 240V |
| PENPEOSBSG-DALIA-240 | satin brass with smoked glass | DALI A included - For lights that do not require aesthetic alterations. Dali can be fitted inside the ceiling/wall cavity | 220 - 240V |