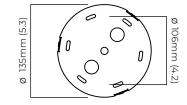

## CEILING ROSE / PLATE

round ceiling rose - ø 45 x 120 mm (dia x h)

# mounting plate dimensions

North America junction box cover