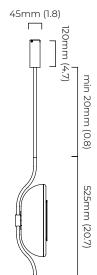

# CERTIFICATION

\*Diagrams are not to scale.

| min 20r        | 320mm (12.6) |
|----------------|--------------|
| min 20mm (0.8) |              |
| 525m           |              |

# DIMENSIONS (body of fixture)

320 x 150 x 525 mm (w x d x h)