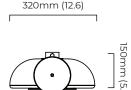

# DIMENSIONS (body of fixture)

320 x 150 x 525 mm (w x d x h)

320mm (12.6)

ø

150mm (5.9)