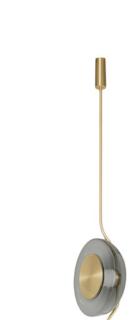

#### FINISH

bronze with smoked glass satin brass with smoked glass

# DIMENSIONS (body of fixture)

320 x 150 x 525 mm (w x d x h)