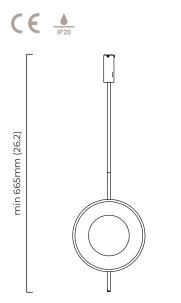

# DIMENSIONS (body of fixture)

320 x 150 x 525 mm (w x d x h)

# OVERALL DROP

minimum 665 mm maximum on request 3645 mm supplied with 1000 mm drop rod

320mm (12.6)

ø

150mm (5.9)