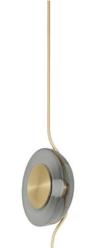

# PENDULUM PENDANT

#### FINISH

bronze with smoked glass satin brass with smoked glass

# DIMENSIONS (body of fixture)

320 x 150 x 525 mm (w x d x h)