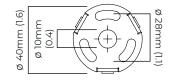

320mm (12.6)

ø

150mm (5.9)

# DIMENSIONS (body of fixture)

320 x 150 x 525 mm (w x d x h)