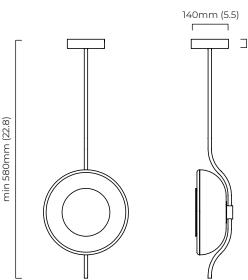

## OVERALL DROP

minimum 580 mm maximum on request 3560 mm supplied with 1000 mm drop rod

# **CEILING ROSE / PLATE**

round ceiling rose - ø 140 x 35 mm (dia x h)

# 

\*Diagrams are not to scale.

| 140mm (5.5) | ا<br>35mm (1.4) | min 20mm (0.8) |
|-------------|-----------------|----------------|
|             | _               | 525mm (20.7)   |

mounting plate dimensions