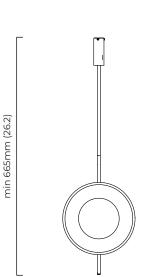

# OVERALL DROP

minimum 665 mm maximum on request 3645 mm supplied with 1000 mm drop rod

# DIMENSIONS (body of fixture)

320 x 150 x 525 mm (w x d x h)