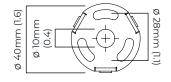

## CEILING ROSE / PLATE

round ceiling rose - ø 45 x 120 mm (dia x h)

# mounting plate dimensions

North America junction box cover