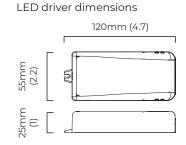

#### ILLUMINATION

integrated LED - 8w - 2700K DALI LED driver to be installed in the ceiling cavity DALI LED driver can be placed up to 2m away from the ceiling rose