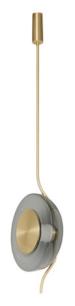

ted LED - 8w - 2700K 110-130v - integrated LED - 8w - 2700K LED driver to be installed in the ceiling rose

#### DIMMING

trailing dimmable / phase cut (rotary dimmer) - standard \* DALI option available (220-240v only), see next page \* 0/1-10v (220-240v or 110-130v) - on request

## CEILING ROSE / PLATE

round ceiling rose - ø 45 x 120 mm (dia x h)

#### CERTIFICATION







SKU PEN PEN PEN

| U NUMBER     | FINISH DESCRIPTION            | VOLTAGE    |
|--------------|-------------------------------|------------|
| NPEOBZSG-240 | bronze with smoked glass      | 220 - 240V |
| NPEOSBSG-240 | satin brass with smoked glass | 220 - 240V |
| NPEOBZSG-110 | bronze with smoked glass      | 110 - 130V |
| NPEOSBSG-110 | satin brass with smoked glass | 110 - 130V |

320mm (12.6)

ø

150mm (5.9)



# mounting plate dimensions



North America junction box cover



# CTQLIGHTING

# **PENDULUM PENDANT - DALI-A**

#### FINISH

bronze with smoked glass satin brass with smoked glass

# DIMENSIONS (body of fixture)

320 x 150 x 525 mm (w x d x h)

#### WEIGHT

8kg (17.6lbs) please ensure ceiling structure is strong enough to support the weight of the light

## OVERALL DROP

minimum 665 mm maximum on request 3645 mm supplied with 1000 mm drop rod

#### ILLUMINATION

integrated LED - 8w - 2700K DALI LED driver to be installed in the ceiling cavity DALI LED driver can be placed up to 2m away from the ceiling rose

#### DIMMING

DALI compatible

## **CEILING ROSE / PLATE**

round ceiling rose - ø 45 x 120 mm (dia x h)

# CERTIFICATION







\*Diagrams are not to scale.

| min 20r        | 3