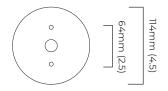

#### mounting plate dimensions

150mm (5.9) Ö

| SKU NUMBER           | FINISH DESCRIPTION            | TYPE OF DALI                                                                                                              | VOLTAGE    |
|----------------------|-------------------------------|---------------------------------------------------------------------------------------------------------------------------|------------|
| PENPEOBZSG-DALIA-240 | bronze with smoked glass      | DALI A included - For lights that do not require aesthetic alterations. Dali can be fitted inside the ceiling/wall cavity | 220 - 240V |
| PENPEOSBSG-DALIA-240 | satin brass with smoked glass | DALI A included - For lights that do not require aesthetic alterations. Dali can be fitted inside the ceiling/wall cavity | 220 - 240V |

## CEILING ROSE / PLATE

round ceiling rose - ø 45 x 120 mm (dia x h)