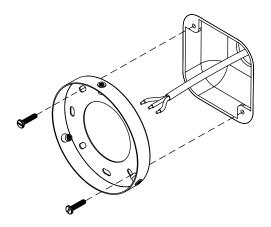

### **1.** 240V

Remove the mounting plate from the wall mount (A) and securely fix to the wall in the correct position using fixings suitable for the surface you are mounting to (not supplied).

3. Attach the wall mount onto the wall plate.

Ensure that all the cables and transformer are safely stored within the wall mount.

NOTE: The 4x grub screws should not be screwed within the wall mount. They must be flush or slighty protruding.