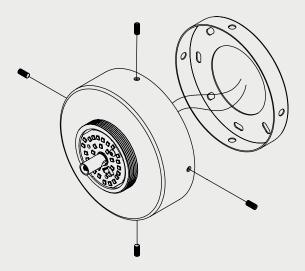

4. Place the Glass shade (B) onto the wall mount (A) and fix into position by threading on the Glass mount ring (C).

**5**. Thread the diffuser into the wall mount (A).

The diffuser (D) should be screwed tight to the glass shade (B) so it is held tight and unable to move.