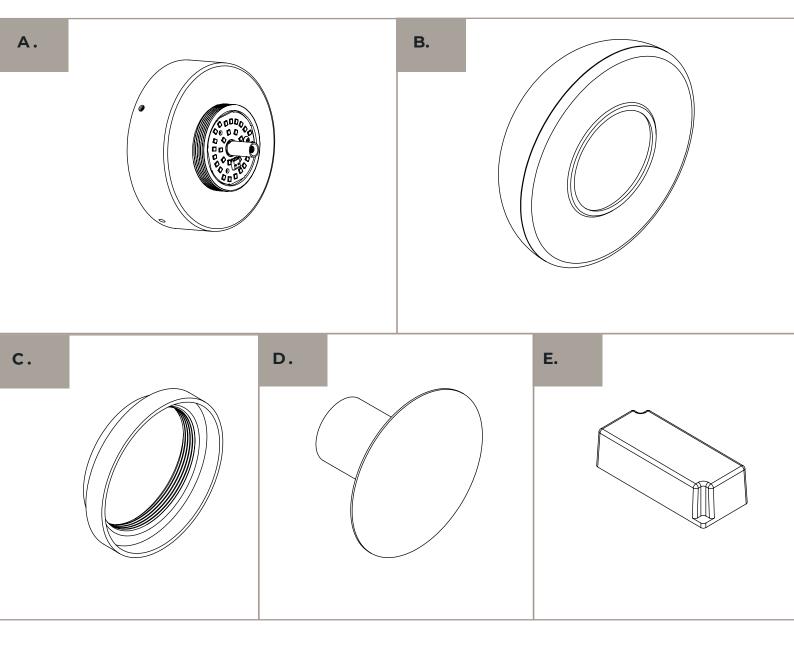

## PARTS & COMPONENTS

A. 1 x Wall mount B. 1 x Glass shade C. 1 x Glass mount ring D. Diffuser E. Transformer