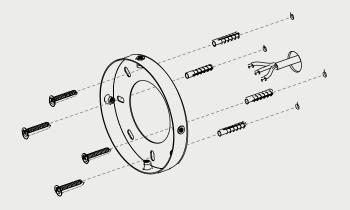

### **1.** 240V

Remove the mounting plate from the wall mount (A) and securely fix to the wall in the correct position using fixings suitable for the surface you are mounting to (not supplied).

## **1.** 110V

Fix the mounting plate to the junction box using suitable screws (not supplied).

2. Connect the mains cable onto the transformer. Make sure all the wires are colour matched and the fixture is earthed correctly.

3. Attach the wall mount onto the wall plate.

Ensure that all the cables and transformer are safely stored within the wall mount.

NOTE: The 4x grub screws should not be screwed within the wall mount. They must be flush or slighty protruding.