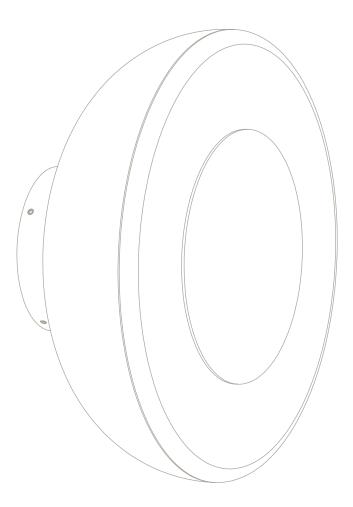

4. Place the Glass shade (B) onto the wall mount (A) and fix into position by threading on the Glass mount ring (C).

**5**. Thread the diffuser into the wall mount (A).

The diffuser (D) should be screwed tight to the glass shade (B) so it is held tight and unable to move.