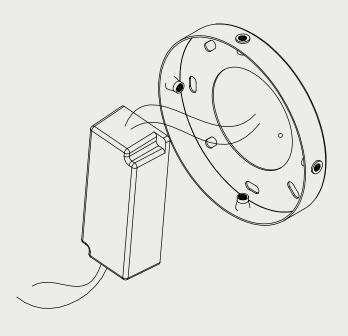

## **1.** 110V

Fix the mounting plate to the junction box using suitable screws (not supplied).

2. Connect the mains cable onto the transformer. Make sure all the wires are colour matched and the fixture is earthed correctly.

3. Attach the wall mount onto the wall plate.

Ensure that all the cables and transformer are safely stored within the wall mount.

NOTE: The 4x grub screws should not be screwed within the wall mount. They must be flush or slighty protruding.