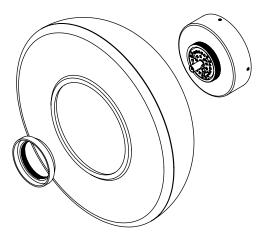

## PARTS & COMPONENTS

A. 1 x Wall mount B. 1 x Glass shade C. 1 x Glass mount ring D. Diffuser E. Transformer

4. Place the Glass shade (B) onto the wall mount (A) and fix into position by threading on the Glass mount ring (C).

**5**. Thread the diffuser into the wall mount (A).

The diffuser (D) should be screwed tight to the glass shade (B) so it is held tight and unable to move.