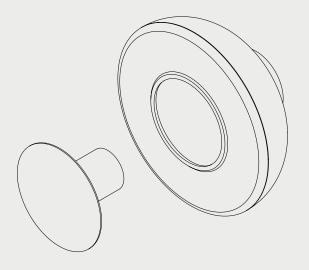

## PARTS & COMPONENTS

A. 1 x Wall mount B. 1 x Glass shade C. 1 x Glass mount ring D. Diffuser E. Transformer

4. Place the Glass shade (B) onto the wall mount (A) and fix into position by threading on the Glass mount ring (C).

**5**. Thread the diffuser into the wall mount (A).

The diffuser (D) should be screwed tight to the glass shade (B) so it is held tight and unable to move.