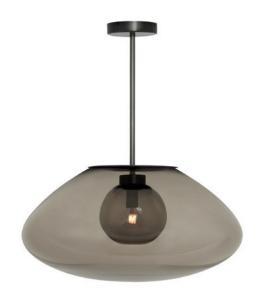

# PETRA PENDANT

## FINISH

bronze with smoked glass shade and white opal glass inner shade satin brass with smoked glass shade and white opal glass inner shade

# DIMENSIONS (body of fixture)

ø 500 x 260 mm (dia x h)