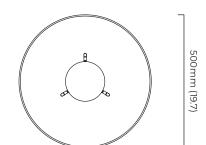

# PETRA PENDANT

## FINISH

bronze with smoked glass shade and white opal glass inner shade satin brass with smoked glass shade and white opal glass inner shade

# DIMENSIONS (body of fixture)

ø 500 x 260 mm (dia x h)

#### WEIGHT

12kg (26.5lbs) please ensure ceiling structure is strong enough to support the weight of the light

## OVERALL DROP

minimum 415 mm maximum on request 6285 mm supplied with 1000 mm drop rod

#### ILLUMINATION

220-240v - 1 x E14 - 60w (or 6.5w 2700k) 110-130v - 1 x E12 - 60w (or 6.5w 2700k)

#### DIMMING

dimmable bulb required DALI option available (220-240v only)

### **CEILING ROSE / PLATE**

round ceiling rose - ø 116 x 25 mm (dia x h)

## CERTIFICATION





\*Diagrams are not to scale.

SKU NUMBER

#### FINISH DESCRIPTION





mounting plate dimensions





VOLTAGE

# CTOLIGHTING

# PETRA PENDANT - DALI-A

### FINISH

bronze with smoked glass shade and white opal glass inner shade satin brass with smoked glass shade and white opal glass inner shade

# DIMENSIONS (body of fixture)

ø 500 x 260 mm (dia x h)

#### WEIGHT

12kg (26.5lbs) please ensure ceiling structure is strong enough to support the weight of the light

## OVERALL DROP

minimum 415 mm maximum on request 6285 mm supplied with 1000 mm drop rod

#### ILLUMINATION

220-240v - 1 x E14 - 60w (or 6.5w 2700k) DALI converter to be installed in the ceiling rose

DIMMING DALI compatible

# CEILING ROSE / PLATE

round ceiling rose - ø 116 x 25 mm (dia x h)

## CERTIFICATION





min 130mm (5.1)

260mm (10.2)



500mm (19.7)

mounting plate dimensions



\*Diagrams are not to scale.

| SKU