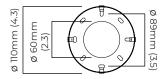

### **CEILING ROSE / PLATE**

round ceiling rose - ø 116 x 25 mm (dia x h)

## CERTIFICATION

\*Diagrams are not to scale.

SKU NUMBER

#### FINISH DESCRIPTION

mounting plate dimensions

VOLTAGE