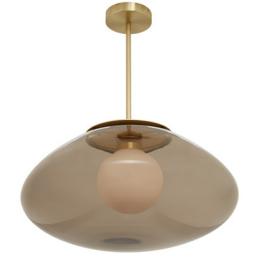

## FINISH

bronze with smoked glass shade and white opal glass inner shade satin brass with smoked glass shade and white opal glass inner shade

# DIMENSIONS (body of fixture)

ø 500 x 260 mm (dia x h)

## OVERALL DROP

minimum 415 mm maximum on request 6285 mm supplied with 1000 mm drop rod

### **CEILING ROSE / PLATE**

round ceiling rose - ø 116 x 25 mm (dia x h)