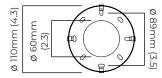

### **CEILING ROSE / PLATE**

round ceiling rose - ø 116 x 25 mm (dia x h)

# CEILING ROSE / PLATE

round ceiling rose - ø 116 x 25 mm (dia x h)