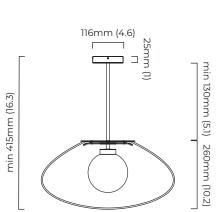

# DIMENSIONS (body of fixture)

ø 500 x 260 mm (dia x h)

## OVERALL DROP

minimum 415 mm maximum on request 6285 mm supplied with 1000 mm drop rod

### **CEILING ROSE / PLATE**

round ceiling rose - ø 116 x 25 mm (dia x h)

## CERTIFICATION

\*Diagrams are not to scale.

SKU NUMBER