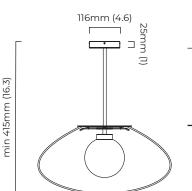

# DIMENSIONS (body of fixture)

ø 500 x 260 mm (dia x h)

## OVERALL DROP

minimum 415 mm maximum on request 6285 mm supplied with 1000 mm drop rod

### **CEILING ROSE / PLATE**

round ceiling rose - ø 116 x 25 mm (dia x h)

# CEILING ROSE / PLATE

round ceiling rose - ø 116 x 25 mm (dia x h)