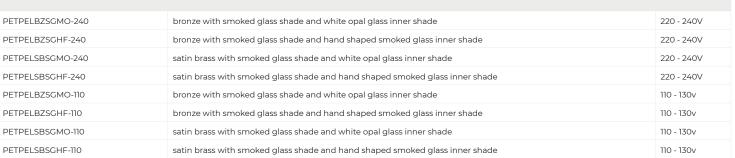

## FINISH

bronze with smoked glass shade and white opal glass inner shade satin brass with smoked glass shade and white opal glass inner shade

#### ILLUMINATION

220-240v - 1 x E14 - 60w (or 6.5w 2700k) 110-130v - 1 x E12 - 60w (or 6.5w 2700k)

#### FINISH DESCRIPTION

mounting plate dimensions

VOLTAGE