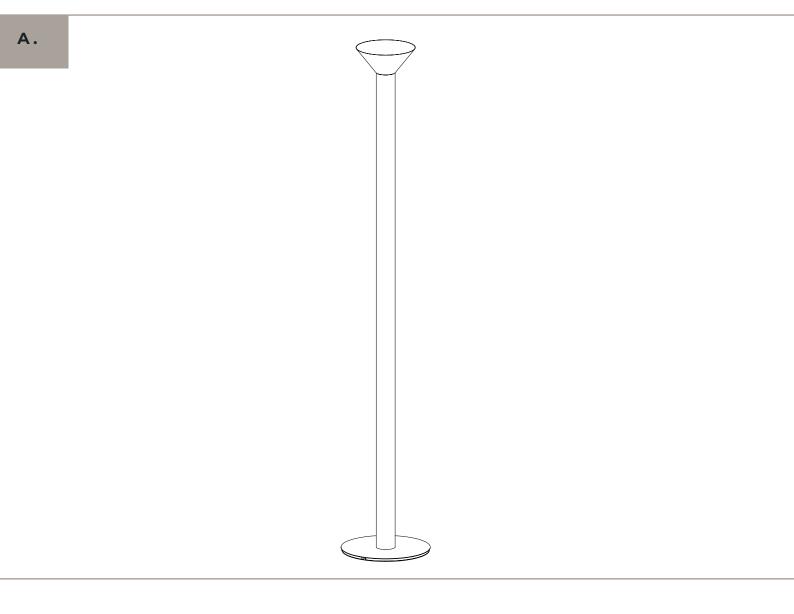

### **PARTS & COMPONENTS**

A.1 x Torres

- All nuts and bolts required for the installation will be included in the delivery.