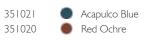

Polycarbonate diffuser Aluminium frame ABS Base Technology: integrated LED - Luminous flux: 200 lm Switch type: touch-activated dimmer 10 Function of the switch: change the brightness (10 to 100%, click 4 s), change the light temperature (double short click), ON/OFF (short click, 1s) Lighting mood: Ø10 Position I warm white (2700°K) dimmer switch (10 to 100%) Position 2 neutral white (4000°K) dimmer switch (10 to 100%) 1,8 lbs Type of power supply: battery - Min. Battery life (100%): 8 h Battery use cycle: 300 cycle Recharge time: 5h - Type of recharge: USB Fermob magnet 59 in. cable (provided) Bypass to prevent battery damage during wired use 2 A - 5 V - 10 W - IP42 (Ingress protection) | IK 10 (Impact resistance) | CE | FCC | UKCA Energy rating: F Watch Powered by Smart & Green





3510C7Grey lapilli351042Liquorice