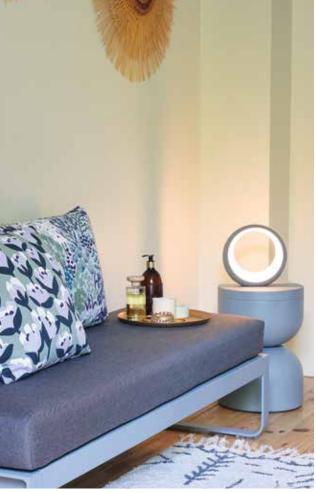

## 3510 - LAMP Ø10 IN. DESIGN BY J.MAZOYER-DO

Polycarbonate diffuser Aluminium frame ABS Base Technology: integrated LED - Luminous flux: 200 lm Switch type: touch-activated dimmer 10 Function of the switch: change the brightness (10 to 100%, click 4 s), change the light temperature (double short click), ON/OFF (short click, 1s) Lighting mood: Ø10 Position I warm white (2700°K) dimmer switch (10 to 100%) Position 2 neutral white (4000°K) dimmer switch (10 to 100%) 1,8 lbs Type of power supply: battery - Min. Battery life (100%): 8 h Battery use cycle: 300 cycle Recharge time: 5h - Type of recharge: USB Fermob magnet 59 in. cable (provided) Bypass to prevent battery damage during wired use 2 A - 5 V - 10 W - IP42 (Ingress protection) | IK 10 (Impact resistance) | CE | FCC | UKCA Energy rating: F Watch Powered by Smart & Green