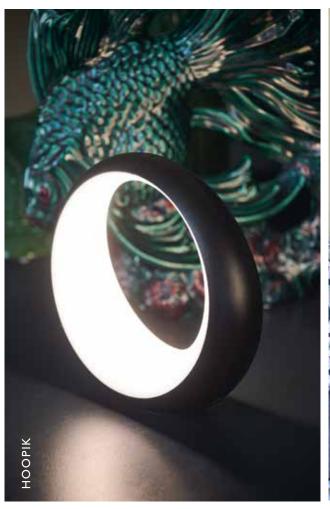

## HOOPIK

## 3510 - LAMP Ø10 IN. DESIGN BY J.MAZOYER-DO

Polycarbonate diffuser Aluminium frame ABS Base Technology: integrated LED - Luminous flux: 200 lm Switch type: touch-activated dimmer 10 Function of the switch: change the brightness (10 to 100%, click 4 s), change the light temperature (double short click), ON/OFF (short click, 1s) Lighting mood: Ø10 Position I warm white (2700°K) dimmer switch (10 to 100%) Position 2 neutral white (4000°K) dimmer switch (10 to 100%) 1,8 lbs Type of power supply: battery - Min. Battery life (100%): 8 h Battery use cycle: 300 cycle Recharge time: 5h - Type of recharge: USB Fermob magnet 59 in. cable (provided) Bypass to prevent battery damage during wired use 2 A - 5 V - 10 W - IP42 (Ingress protection) | IK 10 (Impact resistance) | CE | FCC | UKCA Energy rating: F Watch Powered by Smart & Green