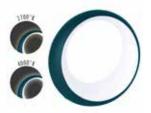

## 3510 - LAMP Ø10 IN. DESIGN BY J.MAZOYER-DO

Polycarbonate diffuser Aluminium frame ABS Base Technology: integrated LED - Luminous flux: 200 lm Switch type: touch-activated dimmer 10 Function of the switch: change the brightness (10 to 100%, click 4 s), change the light temperature (double short click), ON/OFF (short click, 1s) Lighting mood: Ø10 Position I warm white (2700°K) dimmer switch (10 to 100%) Position 2 neutral white (4000°K) dimmer switch (10 to 100%) 1,8 lbs Type of power supply: battery - Min. Battery life (100%): 8 h Battery use cycle: 300 cycle Recharge time: 5h - Type of recharge: USB Fermob magnet 59 in. cable (provided) Bypass to prevent battery damage during wired use 2 A - 5 V - 10 W - IP42 (Ingress protection) | IK 10 (Impact resistance) | CE | FCC | UKCA Energy rating: F Watch Powered by Smart & Green