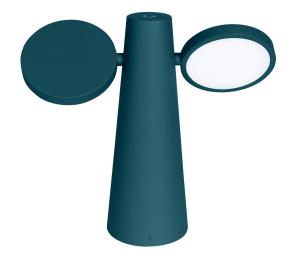

#### **ITEM 3960**

Combining character with practicality, OTO is a wireless table lamp for use both indoors and outdoors. Its two light diffusers can be rotated 360°, recalling a totem-like sculpture, but with precision lighting built-in!

The two light sources are independent of one another to propose a multitude of situations: desk lamp, reading light, decorative lamp, lighting for a dining table, etc.

Designed to provide both direct and muted lighting, OTO gives you even more control over your lighting, whether at home or in a professional context (office, hotel, restaurant, etc.).