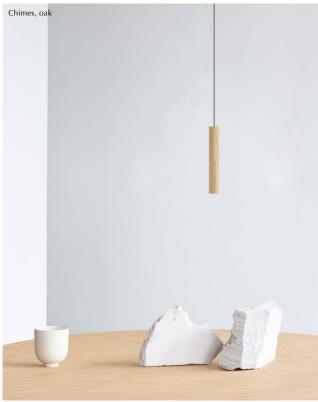

## Colour variations

oak

dark oak

black oak

Pendant lamp

#### **DIMENSIONS**

Chimes single ( $\varnothing$  × H): 3.4 × 22 cm / 1.3 × 8.7" Chimes cluster 3 ( $\varnothing$  × H): 3.4 × 22 cm / 1.3 × 8.7" Chimes tall ( $\varnothing$  × H): 3.4 × 44 cm / 1.3 × 17.3"

#### WEIGHT

Chimes single: 420 g / 14.8 ozChimes cluster 3: 1.1 kg / 2.4 lbChimes tall: 520 g / 1.1 lb

#### ORDERING INFORMATION

Chimes single oak EU/UK #2165 / US: N/A EU/UK #2167 / US: N/A Chimes single dark oak Chimes single black oak EU/UK #2265 / US: N/A Chimes cluster 3 oak EU/UK #2230 / US: N/A EU/UK #2231 / US: N/A Chimes cluster 3 dark oak Chimes cluster 3 black oak EU/UK #2232 / US: N/A Chimes tall oak EU/UK #2233 / US: N/A Chimes tall dark oak EU/UK #2234 / US: N/A Chimes tall black oak EU/UK #2235 / US: N/A

# **PUT NATURE IN SPOTLIGHT**

A simple piece of solid oak infused with a warm LED spotlight brings the Nordic tones of nature into the interior. Chimes is inspired by the graceful lines that occur in a dense forest of trees growing closely together. Designed with the thinnest possible shape in mind, the lamp has a spotlight effect that shines light exactly where you need it.

Create new areas and cosy spaces with focused light by using one, two or even clusters and lines of Chimes. An effortlessly charming and understated lamp, Chimes is bringing a focused lighting on kitchen counters and worktables. The lamp's spot also makes a good reading light beside a chair or over a dining table and has a cosy candlelight quality for relaxed evenings in the company of friends. Create special areas in bars, restaurants and hotel lobbies with Chimes' beautiful wooden surface.