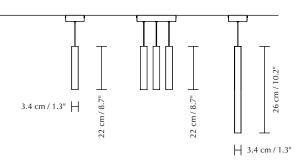

#### **DIMENSIONS**

Chimes single ( $\varnothing$  × H): 3.4 × 22 cm / 1.3 × 8.7" Chimes cluster 3 ( $\varnothing$  × H): 3.4 × 22 cm / 1.3 × 8.7" Chimes tall ( $\varnothing$  × H): 3.4 × 44 cm / 1.3 × 17.3"