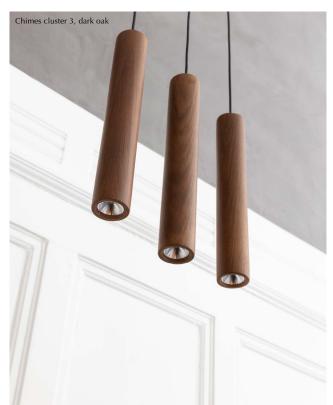

## Colour variations

oak

dark oak

black oak

Pendant lamp

#### **DIMENSIONS**

Chimes single ( $\varnothing$  × H): 3.4 × 22 cm / 1.3 × 8.7" Chimes cluster 3 ( $\varnothing$  × H): 3.4 × 22 cm / 1.3 × 8.7" Chimes tall ( $\varnothing$  × H): 3.4 × 44 cm / 1.3 × 17.3"

#### WEIGHT

Chimes single: 420 g / 14.8 ozChimes cluster 3: 1.1 kg / 2.4 lbChimes tall: 520 g / 1.1 lb

#### ORDERING INFORMATION

Chimes single oak EU/UK #2165 / US: N/A EU/UK #2167 / US: N/A Chimes single dark oak Chimes single black oak EU/UK #2265 / US: N/A Chimes cluster 3 oak EU/UK #2230 / US: N/A EU/UK #2231 / US: N/A Chimes cluster 3 dark oak Chimes cluster 3 black oak EU/UK #2232 / US: N/A Chimes tall oak EU/UK #2233 / US: N/A Chimes tall dark oak EU/UK #2234 / US: N/A Chimes tall black oak EU/UK #2235 / US: N/A

# **PUT NATURE IN SPOTLIGHT**

A simple piece of solid oak infused with a warm LED spotlight brings the Nordic tones of nature into the interior. Chimes is inspired by the graceful lines that occur in a dense forest of trees growing closely together. Designed with the thinnest possible shape in mind, the lamp has a spotlight effect that shines light exactly where you need it.

Create new areas and cosy spaces with focused light by using one, two or even clusters and lines of Chimes. An effortlessly charming and understated lamp, Chimes is bringing a focused lighting on kitchen counters and worktables. The lamp's spot also makes a good reading light beside a chair or over a dining table and has a cosy candlelight quality for relaxed evenings in the company of friends. Create special areas in bars, restaurants and hotel lobbies with Chimes' beautiful wooden surface.