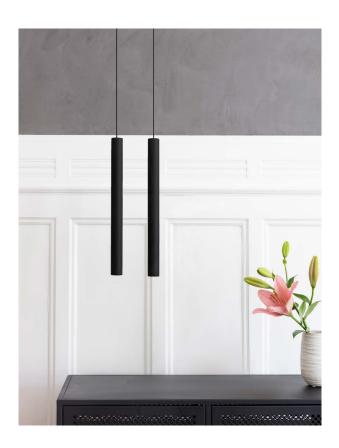

# **PUT NATURE IN SPOTLIGHT**

A simple piece of solid oak infused with a warm LED spotlight brings the Nordic tones of nature into the interior. Chimes is inspired by the graceful lines that occur in a dense forest of trees growing closely together. Designed with the thinnest possible shape in mind, the lamp has a spotlight effect that shines light exactly where you need it.

Create new areas and cosy spaces with focused light by using one, two or even clusters and lines of Chimes. An effortlessly charming and understated lamp, Chimes is bringing a focused lighting on kitchen counters and worktables. The lamp's spot also makes a good reading light beside a chair or over a dining table and has a cosy candlelight quality for relaxed evenings in the company of friends. Create special areas in bars, restaurants and hotel lobbies with Chimes' beautiful wooden surface.