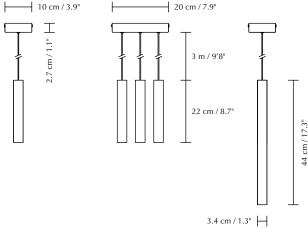

#### **DIMENSIONS**

Chimes single ( $\varnothing$  × H): 3.4 × 22 cm / 1.3 × 8.7" Chimes cluster 3 ( $\varnothing$  × H): 3.4 × 22 cm / 1.3 × 8.7" Chimes tall ( $\varnothing$  × H): 3.4 × 44 cm / 1.3 × 17.3"