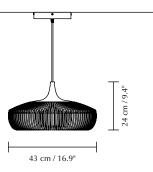

## CLAVA DINE WOOD

Designed by Søren Ravn Christensen

Pendant lampshade
Compatible with E26 / E27

 $\bigcirc$ 

**DIMENSIONS** Ø: 43 cm / 16.9" H: 24 cm / 9.4"

(M)

**MATERIAL** 

Oak, ash and laminated veneer