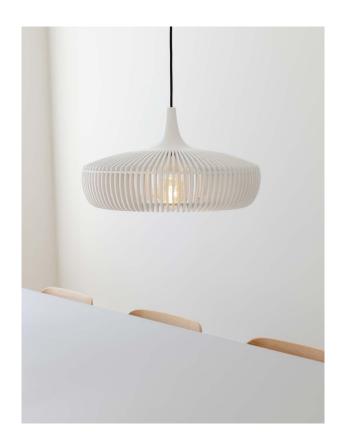

## **CLAVA DINE WOOD**

Designed by Søren Ravn Christensen

## UNIQUE PRECISION AND ACCURACY

The Clava Dine Wood lampshade is designed from a craftmanship technique that requires a unique precision and accuracy due to the small distance between each lamella. The wooden lamellae are made from laser cut ash and oak veneer with a solid oak top.

The lampshade stands out as a sculptural design piece that creates a playful flash of light on the walls in the surrounding space.

The fidelity of the lamellae creates a beautiful pattern that can be admired from all angles, on the inside as well as on the outside the lampshade.