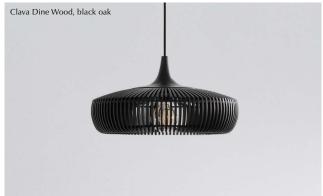

RECOMMENDED LIGHT SOURCE(S)

Golden Idea #4170

Colour variations

dark oak

black oak

white (RAL: 9003)

## UNIQUE PRECISION AND ACCURACY

The Clava Dine Wood lampshade is designed from a craftmanship technique that requires a unique precision and accuracy due to the small distance between each lamella. The wooden lamellae are made from laser cut ash and oak veneer with a solid oak top.

The lampshade stands out as a sculptural design piece that creates a playful flash of light on the walls in the surrounding space.

The fidelity of the lamellae creates a beautiful pattern that can be admired from all angles, on the inside as well as on the outside the lampshade.