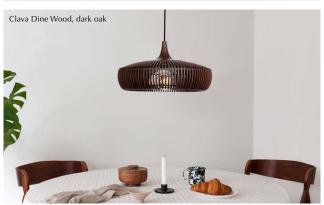

RECOMMENDED LIGHT SOURCE(S)

Golden Idea #4170

Colour variations

dark oak

black oak

white (RAL: 9003)

## UNIQUE PRECISION AND ACCURACY

The Clava Dine Wood lampshade is designed from a craftmanship technique that requires a unique precision and accuracy due to the small distance between each lamella. The wooden lamellae are made from laser cut ash and oak veneer with a solid oak top.

The lampshade stands out as a sculptural design piece that creates a playful flash of light on the walls in the surrounding space.

The fidelity of the lamellae creates a beautiful pattern that can be admired from all angles, on the inside as well as on the outside the lampshade.