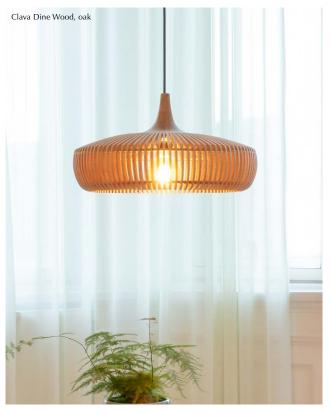

RECOMMENDED LIGHT SOURCE(S)

Golden Idea #4170

Colour variations

dark oak

black oak

white (RAL: 9003)

## UNIQUE PRECISION AND ACCURACY

The Clava Dine Wood lampshade is designed from a craftmanship technique that requires a unique precision and accuracy due to the small distance between each lamella. The wooden lamellae are made from laser cut ash and oak veneer with a solid oak top.

The lampshade stands out as a sculptural design piece that creates a playful flash of light on the walls in the surrounding space.

The fidelity of the lamellae creates a beautiful pattern that can be admired from all angles, on the inside as well as on the outside the lampshade.