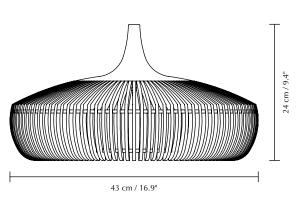

## CLAVA DINE WOOD

Designed by Søren Ravn Christensen

Pendant lampshade
Compatible with E26 / E27

 $\bigcirc$ 

**DIMENSIONS** Ø: 43 cm / 16.9" H: 24 cm / 9.4"

(M)

**MATERIAL** 

Oak, ash and laminated veneer