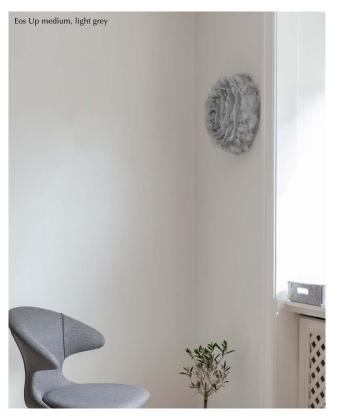

Colour variations

30 cm / 11.8"

14 cm / 5.5"

white

light grey

**RECOMMENDED LIGHT SOURCE(S)** 

Good Idea #4081 Fine Idea #4079 Bright Idea #4136

## ADD A STATEMENT TO THE SPACE

The Eos Up is the perfect companion for small spaces in need of big designs. Eos Up gives a soft, warm light that adds a sophisticated and elegant touch to any interior decor. Its clever construction makes it easy to mount directly onto the ceiling or wall.