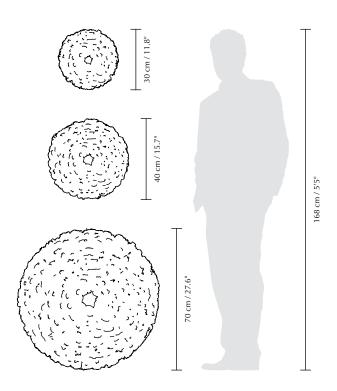

### **DIMENSIONS**

Eos Up mini ( $\varnothing$  × H): 30 × 14 cm / 11.8 × 5.5" Eos Up medium ( $\varnothing$  × H): 40 × 15 cm / 15.7 × 5.9" Eos Up large ( $\varnothing$  × H): 70 × 27 cm / 27.6 × 10.6"

70 cm / 27.6"

27 cm / 10.6"

Colour variations

30 cm / 11.8"

14 cm / 5.5"

white

light grey

**RECOMMENDED LIGHT SOURCE(S)** 

Good Idea #4081 Fine Idea #4079 Bright Idea #4136