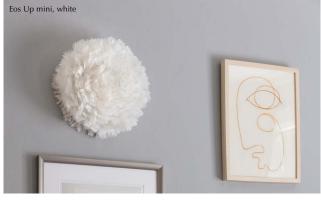

## ADD A STATEMENT TO THE SPACE

The Eos Up is the perfect companion for small spaces in need of big designs. Eos Up gives a soft, warm light that adds a sophisticated and elegant touch to any interior decor. Its clever construction makes it easy to mount directly onto the ceiling or wall.