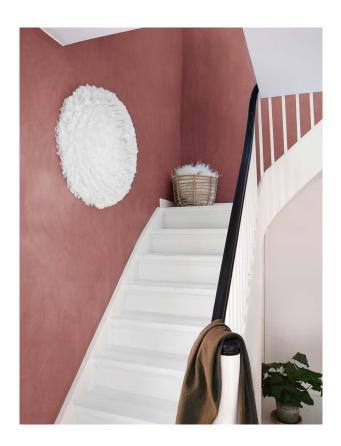

## ADD A STATEMENT TO THE SPACE

The Eos Up is the perfect companion for small spaces in need of big designs. Eos Up gives a soft, warm light that adds a sophisticated and elegant touch to any interior decor. Its clever construction makes it easy to mount directly onto the ceiling or wall.