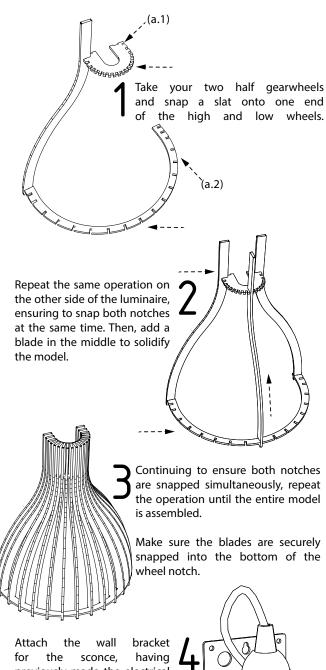

The top wheel should fit between the metal bracket and the ring.

Tighten the ring to lock the model onto the bracket and screw in the light bulb.

And you'e done !

are snapped simultaneously, repeat the operation until the entire model

Make sure the blades are securely snapped into the bottom of the

previously made the electrical connection, and loosen the ring underneath to create a gap between the metal bracket and the socket ring.