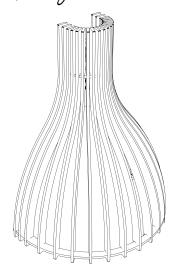

Components

- 1 X Half gearwheel (a.1)
  - 1 X Half gearwheel (a.2)
- 17 X Slats (b)

- 1 X Wall-mounted electrical system (c)
- 1 X LED bulb E14 Warm light recommended 4W.

A big thank you !

We are happy to have you on board with Atelier Loupiote and thank you for helping to grow this project that means so much to us.