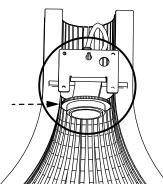

The top wheel should fit between the metal bracket and the ring.

Tighten the ring to lock the model onto the bracket and screw in the light bulb.

And you'e done !

are snapped simultaneously, repeat the operation until the entire model

Make sure the blades are securely snapped into the bottom of the

previously made the electrical connection, and loosen the ring underneath to create a gap between the metal bracket and the socket ring.