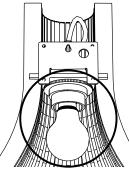

The top wheel should fit between the metal bracket and the ring.

Tighten the ring to lock the model onto the bracket and screw in the light bulb.

And you'e done !

are snapped simultaneously, repeat the operation until the entire model

Make sure the blades are securely snapped into the bottom of the

previously made the electrical connection, and loosen the ring underneath to create a gap between the metal bracket and the socket ring.