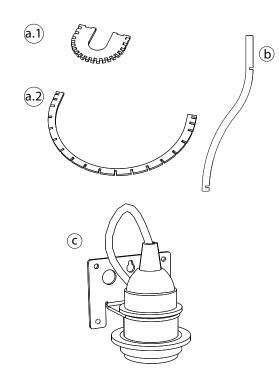

Components

- 1 X Half gearwheel (a.1)
  - 1 X Half gearwheel (a.2)
- 17 X Slats (b)

- 1 X Wall-mounted electrical system (c)
- 1 X LED bulb E14 Warm light recommended 4W.

A big thank you !

We are happy to have you on board with Atelier Loupiote and thank you for helping to grow this project that means so much to us.