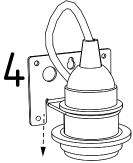

Make sure the blades are securely snapped into the bottom of the

previously made the electrical connection, and loosen the ring underneath to create a gap between the metal bracket and the socket ring.